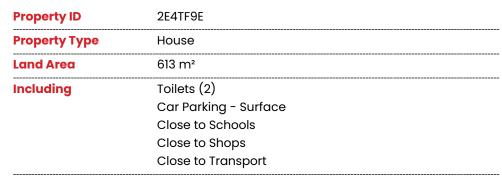

Set within easy reach to most amenities, this lovely residence is an excellent choice for first home buyers, downsizers, or investors alike.

Further adding to its appeal is the bonus of a good size block - 613 sqm approx., plus detached teenagers retreat along with multiple workshop spaces providing additional space for living or to work from home.

- \* Much loved family home
- \* Spacious lounge & separate dining area
- \* Neat kitchen and bathroom
- \* Two toilets
- \* Timber & Parquetry flooring
- \* Detached teenagers retreat
- \* Multiple workshops & storage rooms
- \* Conveniently located within easy reach to Bus Transport, Parks, Places of Worship & Schools
- \* Live in or rent out
- \* Total Land Area 613 sqm approx.
- \* Great First Home, Investment or Downsizing Opportunity.