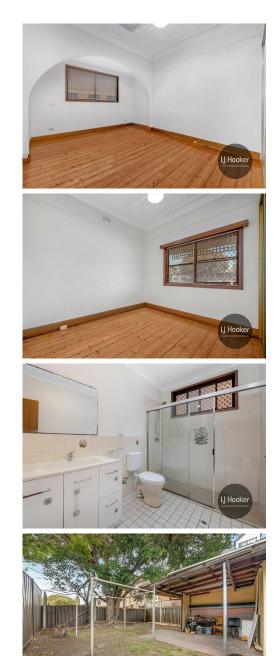

Features include:

- \* 3 spacious bedrooms, one with built-in robe
- \* Separate living and dining areas
- \* Tiled bathroom
- \* Large electric kitchen with ample cupboard space.
- \* Private yard perfect for BBQ
- \* Close proximity to schools, shops and train station