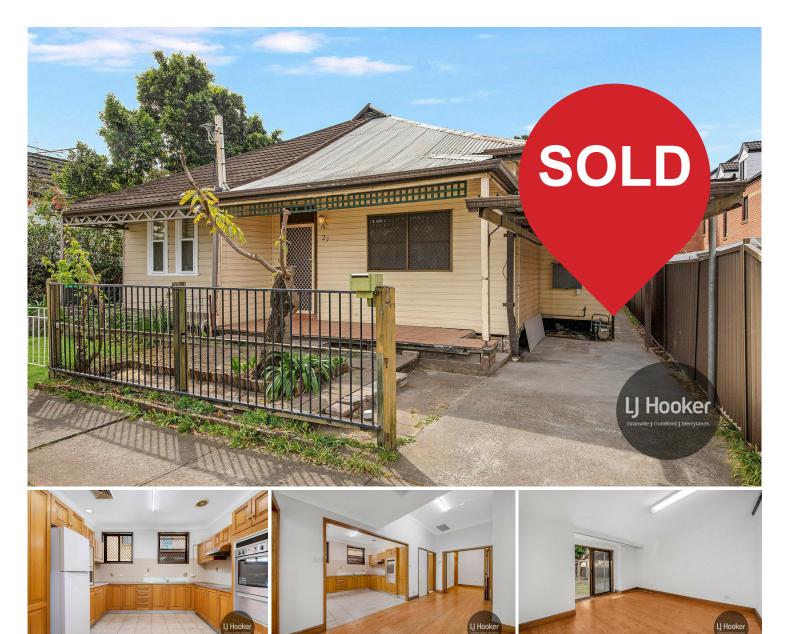

## **Granville, 27 Kemp Street** Spacious 3 Bedroom Semi - Walk to Station

Situated on the northern side and a popular street of Granville is this well presented and freshly painted 3-bedroom semi. Conveniently located with just minutes' walk to Granville Metro, Shops, Train station and only minutes' drive to Parramatta CBD. Perfect for first home buyer, a great investment opportunity.

Features include:

- \* 3 spacious bedrooms, one with built-in robe
- \* Separate living and dining areas
- \* Tiled bathroom
- \* Large electric kitchen with ample cupboard space.
- \* Private yard perfect for BBQ
- \* Close proximity to schools, shops and train station

For Sale \$850,000

View

ljhooker.com.au/24KDF9E

Contact

Soon Tee 0420 966 377 Soon.Tee@ljhooker.com.au Don't miss out on the opportunity to secure this great property.

Contact me for more information or to arrange an inspection.