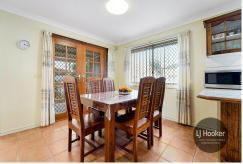

#### Features include:

- \* 3 bedrooms, 2 with built-in robe and main with ensuite
- \* Timber style gas cooking kitchen
- \* Separate living and dining area
- \* Tiled bathroom with separate shower and bathtub
- \* Internal laundry plus toilet
- \* Ducted air condition upstairs
- \* Easy care yard with undercover area perfect for BBQ plus shed.