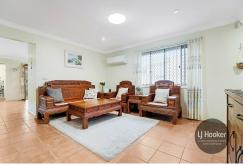

#### Features include:

- \* 3 bedrooms, 2 with built-in robe and main with ensuite
- \* Timber style gas cooking kitchen
- \* Separate living and dining area
- \* Tiled bathroom with separate shower and bathtub
- \* Internal laundry plus toilet
- \* Ducted air condition upstairs
- \* Easy care yard with undercover area perfect for BBQ plus shed.