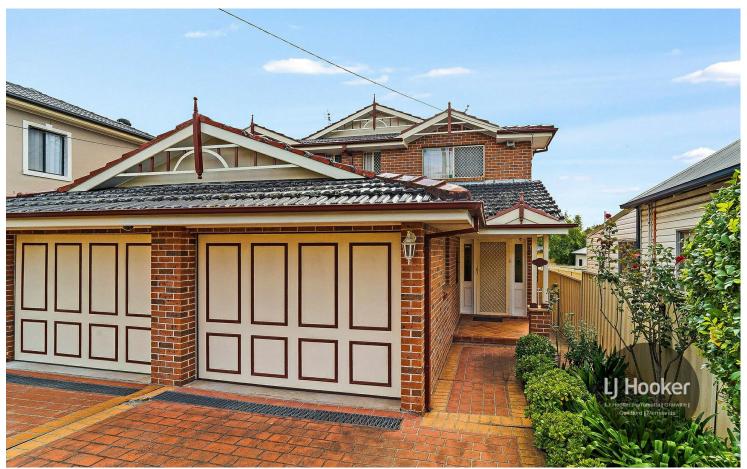

## **Granville, 120A Blaxcell Street**

## Spacious 3 bedroom Duplex

You will be impress with this neat and tidy 3 bedroom brick veneer duplex with nothing to spend and move straight in. Located in a convenient location just a 7-minute drive to Parramatta CBD, short walk to Granville Woolworth, TAFE, public schools, shops and Granville train station. Perfect for first home buyer or a great investment opportunity.

#### Features include:

- \* 3 bedrooms, 2 with built-in robe and main with ensuite
- \* Timber style gas cooking kitchen
- \* Separate living and dining area
- \* Tiled bathroom with separate shower and bathtub
- \* Internal laundry plus toilet
- \* Ducted air condition upstairs
- \* Easy care yard with undercover area perfect for BBQ plus shed.