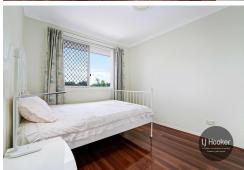

#### Features include:

- \* 3 bedrooms, 2 with built-in robe and main with ensuite
- \* Timber style gas cooking kitchen
- \* Separate living and dining area
- \* Tiled bathroom with separate shower and bathtub
- \* Internal laundry plus toilet
- \* Ducted air condition upstairs
- \* Easy care yard with undercover area perfect for BBQ plus shed.