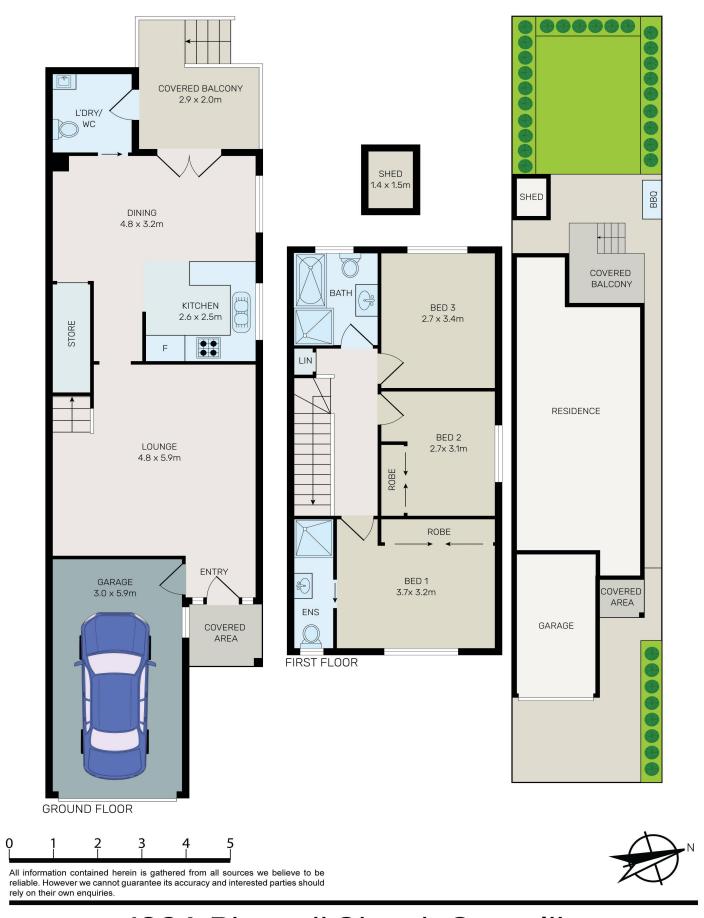

#### Features include:

- \* 3 bedrooms, 2 with built-in robe and main with ensuite
- \* Timber style gas cooking kitchen
- \* Separate living and dining area
- \* Tiled bathroom with separate shower and bathtub
- \* Internal laundry plus toilet
- \* Ducted air condition upstairs
- \* Easy care yard with undercover area perfect for BBQ plus shed.