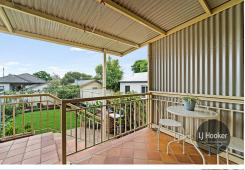

#### Features include:

- \* 3 bedrooms, 2 with built-in robe and main with ensuite
- \* Timber style gas cooking kitchen
- \* Separate living and dining area
- \* Tiled bathroom with separate shower and bathtub
- \* Internal laundry plus toilet
- \* Ducted air condition upstairs
- \* Easy care yard with undercover area perfect for BBQ plus shed.