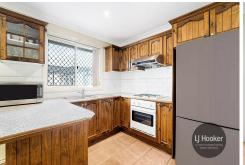

#### Features include:

- \* 3 bedrooms, 2 with built-in robe and main with ensuite
- \* Timber style gas cooking kitchen
- \* Separate living and dining area
- \* Tiled bathroom with separate shower and bathtub
- \* Internal laundry plus toilet
- \* Ducted air condition upstairs
- \* Easy care yard with undercover area perfect for BBQ plus shed.