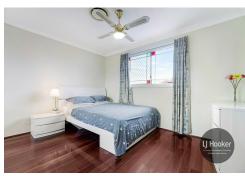

#### Features include:

- \* 3 bedrooms, 2 with built-in robe and main with ensuite
- \* Timber style gas cooking kitchen
- \* Separate living and dining area
- \* Tiled bathroom with separate shower and bathtub
- \* Internal laundry plus toilet
- \* Ducted air condition upstairs
- \* Easy care yard with undercover area perfect for BBQ plus shed.