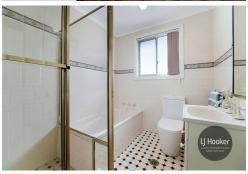

#### Features include:

- \* 3 bedrooms, 2 with built-in robe and main with ensuite
- \* Timber style gas cooking kitchen
- \* Separate living and dining area
- \* Tiled bathroom with separate shower and bathtub
- \* Internal laundry plus toilet
- \* Ducted air condition upstairs
- \* Easy care yard with undercover area perfect for BBQ plus shed.