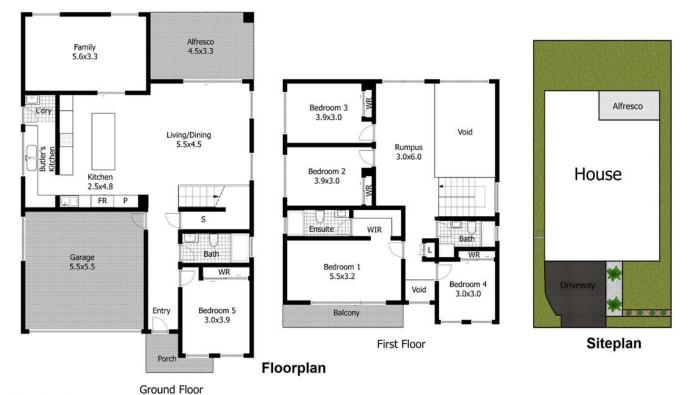

#### Main House Features:

-5 Spacious Bedrooms + Media Room: Including a convenient ground floor bedroom and bathroom —ideal for guests or in-laws

-Gourmet Kitchen: Designed with an open-plan layout, featuring a butlers pantry and a

## LJ Hooker

SOLD

massive 60mm stone benchtop, plus multiple of drawers for ample storage -LED Mirrors installed in every vanity for a sleek, modern touch -Outdoor entertainment area, perfect for making memories -Zoned Ducted Air Conditioning Systems across both levels for ultimate comfort -Ceiling fans in all bedrooms and alfresco

#### DISCLAIMER:

This floor plan is used for marketing purpose only and is subject to errors and inaccuracy. The marketing Agent & N2 Media will not accept any liability. Interested parties should make and rely on their own enquiries.