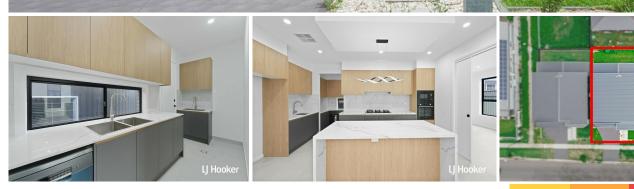

#### Main House Features:

-5 Spacious Bedrooms + Media Room: Including a convenient ground floor bedroom and bathroom —ideal for guests or in-laws

-Gourmet Kitchen: Designed with an open-plan layout, featuring a butlers pantry and a

## LJ Hooker

SOLD

massive 60mm stone benchtop, plus multiple of drawers for ample storage -LED Mirrors installed in every vanity for a sleek, modern touch -Outdoor entertainment area, perfect for making memories -Zoned Ducted Air Conditioning Systems across both levels for ultimate comfort -Ceiling fans in all bedrooms and alfresco