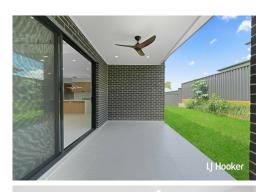

## LJ Hooker

SOLD

massive 60mm stone benchtop, plus multiple of drawers for ample storage -LED Mirrors installed in every vanity for a sleek, modern touch -Outdoor entertainment area, perfect for making memories -Zoned Ducted Air Conditioning Systems across both levels for ultimate comfort -Ceiling fans in all bedrooms and alfresco