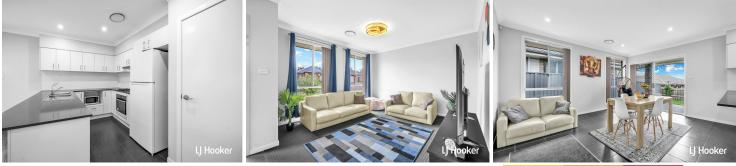

Features include:

- Spacious bedrooms, each featuring built-in wardrobes for added convenience
- Master suite with a walk-in wardrobe and en-suite for a private retreat
- A gourmet kitchen designed to inspire, with quality appliances and a gas cooktop
- Elegant plantation shutters throughout, adding a touch of sophistication
- Stylish, modern bathrooms with high-quality fixtures and finishes
- Effortless flow to the alfresco area, overlooking a low-maintenance garden