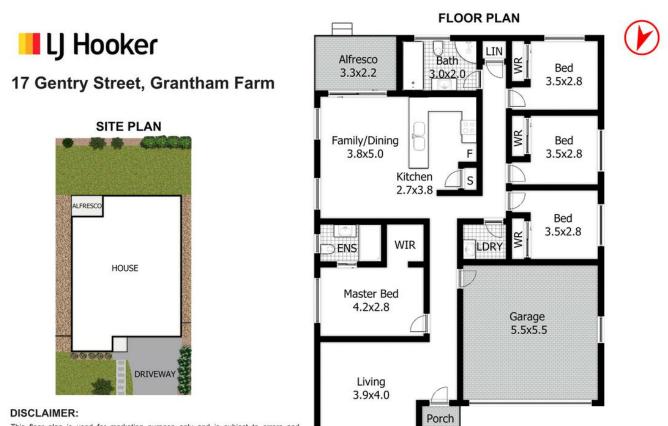

### More About this Property

| Property ID   | 3DXHXY                                                                                  |
|---------------|-----------------------------------------------------------------------------------------|
| Property Type | House                                                                                   |
| Land Area     | 389 m²                                                                                  |
| Including     | Air Conditioning<br>Ducted Cooling<br>Ducted Heating<br>Built-in-Robes<br>Remote Garage |

#### DISCLAIMER:

This floor plan is used for marketing purpose only and is subject to errors and inaccuracy. The marketing Agent & N2 Media will not accept any liability. Interested parties should make and rely on their own enquiries.