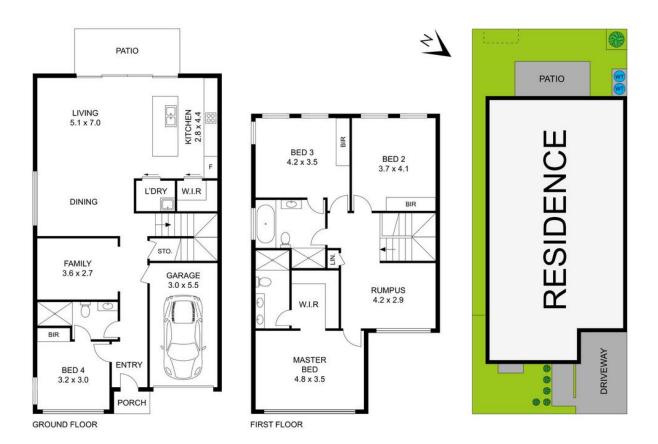

# 0 1 2 3 4 5 SCALE (METRES)

# 12 Denise Crescent, Grantham Farm

Disclaimer: Floor plans and site plans are intended as a guide only. They are not part of any legal document or title and are subject to errors, omission, and inaccuracies and should not be used as reference. Sizes and dimensions are approximate only. Interested parties should make their own enquiries. Floor plan by: Sync Studios Ply Ltd