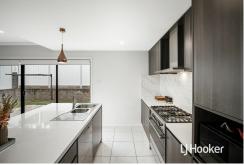

### Key features include:

- Grand, luxurious front entrance
- Generously proportioned bedrooms with built-in wardrobes
- Master suite complete with a walk-in wardrobe and en-suite bathroom
- Convenient downstairs bedroom and full bathroom, perfect for hosting in-laws or guests
- Unleash your culinary creativity in the gourmet kitchen, equipped with premium appliances: Fisher & Paykel 5-burner gas cooktop, oversized oven, double sink, and filtered water tap