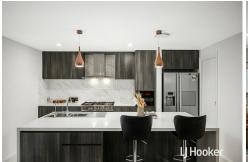

### Key features include:

- Grand, luxurious front entrance
- Generously proportioned bedrooms with built-in wardrobes
- Master suite complete with a walk-in wardrobe and en-suite bathroom
- Convenient downstairs bedroom and full bathroom, perfect for hosting in-laws or guests
- Unleash your culinary creativity in the gourmet kitchen, equipped with premium appliances: Fisher & Paykel 5-burner gas cooktop, oversized oven, double sink, and filtered water tap