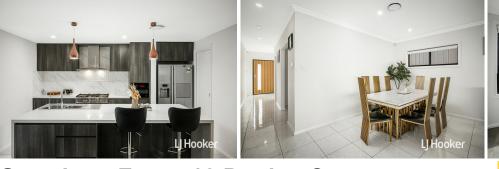

Key features include:

- Grand, luxurious front entrance
- Generously proportioned bedrooms with built-in wardrobes
- Master suite complete with a walk-in wardrobe and en-suite bathroom
- Convenient downstairs bedroom and full bathroom, perfect for hosting in-laws or guests
- Unleash your culinary creativity in the gourmet kitchen, equipped with premium

appliances: Fisher & Paykel 5-burner gas cooktop, oversized oven, double sink, and