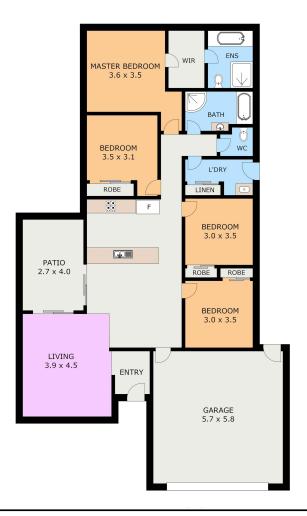

#### **Property Features:**

- 4 generous bedrooms, all with built-ins
- 2 modern bathrooms, including a private ensuite to the master
- Double garage with internal access
- Master suite with walk-in robe and ensuite

### **More About this Property**

| Property ID   | 7EBHVW |
|---------------|--------|
| Property Type | House  |
| Land Area     | 601 m2 |

Eryn Carter 0439 758 139
Sales Consultant | eryn.carter@ljhooker.com.au
Carl Carter 0418 588 693
Sales Consultant | carl.carter@ljhooker.com.au