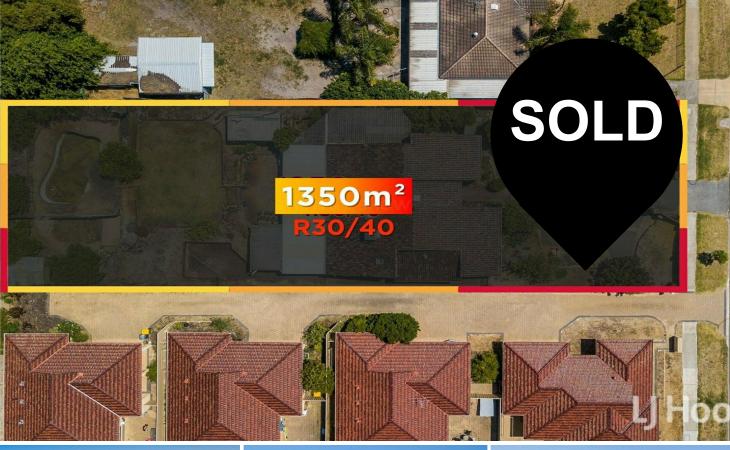

Nestled on a generous 1350sqm (approx.) block, with a zoning of R30/40, this property holds immense potential, catering to both developers and those seeking a traditional, spacious lifestyle. The land offers the potential of a 5 unit site (subject to council approval), with a wide 20m frontage, providing flexibility for future endeavours.

## More About this Property

| Property ID   | 7XNHA2              |
|---------------|---------------------|
| Property Type | House               |
| Land Area     | 1350 m <sup>2</sup> |

Nathan Frisina 0431 714 375 Licensee | Director | nathan.frisina@ljhooker.com.au