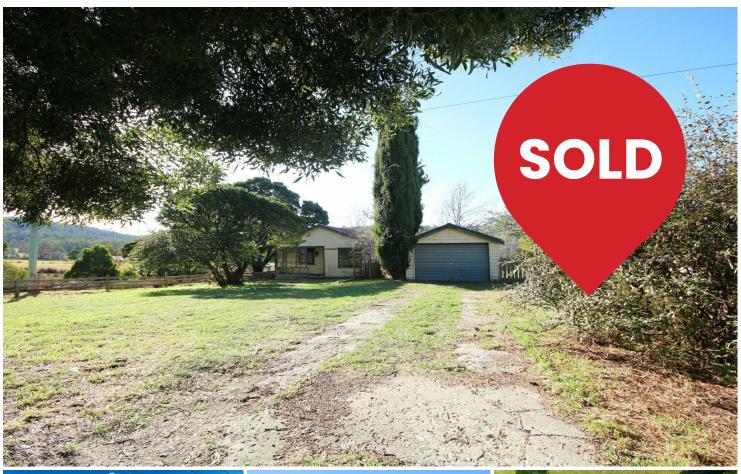

# Goshen, 26920 Tasman Highway

Renovation opportunity on 1.5 acres close to town

Positioned just fifteen minutes from St Helens in the quiet and picturesque district of Goshen, is this cottage with multiple out-buildings, a dam and pasture. This cute home is begging for some skilled hands to bring it back to its former glory, starting with a solid base including solid hardwood floors.

With three bedrooms, open kitchen/lounge zone and potential for a bungalow (with its own toilet) on the side, this home represents an opportunity to create a family home from a low-cost initial investment. The property includes several out-buildings including a chook house with concrete floor, garage with one concrete bay and large cubby house/potting/garden shed. The dam is spring fed and house water is sourced from the Ransom River.

To inspect this great opportunity, please call me today to arrange a private viewing.

Zoned Agriculture
Council rates approximately \$1260/year