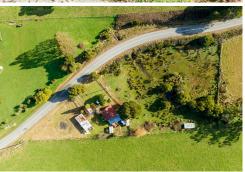

# Goshen, 26920 Tasman Highway

Renovation opportunity on 1.5 acres close to town

Positioned just fifteen minutes from St Helens in the quiet and picturesque district of Goshen, is this cottage with multiple out-buildings, a dam and pasture. This cute home is begging for some skilled hands to bring it back to its former glory, starting with a solid base including solid hardwood floors.

With three bedrooms, open kitchen/lounge zone and potential for a bungalow (with its own toilet) on the side, this home represents an opportunity to create a family home from a low-cost initial investment. The property includes several out-buildings including a chook house with concrete floor, garage with one concrete bay and large cubby house/potting/garden shed. The dam is spring fed and house water is sourced from the Ransom River.

## **More About this Property**

| Property ID   | MBQFNI                                        |
|---------------|-----------------------------------------------|
| Property Type | House                                         |
| House Size    | 124 m²                                        |
| Land Area     | 6508 m²                                       |
| Including     | Fire Place<br>Deck<br>Floorboards<br>Workshop |