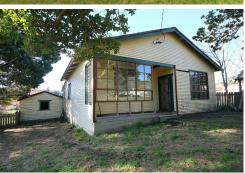

# Goshen, 26920 Tasman Highway

Renovation opportunity on 1.5 acres close to town

Positioned just fifteen minutes from St Helens in the quiet and picturesque district of Goshen, is this cottage with multiple out-buildings, a dam and pasture. This cute home is begging for some skilled hands to bring it back to its former glory, starting with a solid base including solid hardwood floors.

With three bedrooms, open kitchen/lounge zone and potential for a bungalow (with its own toilet) on the side, this home represents an opportunity to create a family home from a low-cost initial investment. The property includes several out-buildings including a chook house with concrete floor, garage with one concrete bay and large cubby house/potting/garden shed. The dam is spring fed and house water is sourced from the Ransom River.