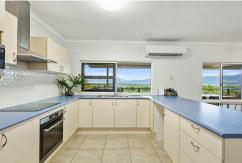

- Central kitchen with ample benchtops, a walk-in pantry, and stainless steel appliances.
- Combined living/dining areas with potential of second living/multi purpose room. Flows