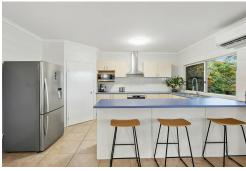

- Central kitchen with ample benchtops, a walk-in pantry, and stainless steel appliances.
- Combined living/dining areas with potential of second living/multi purpose room. Flows