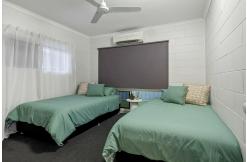

- Newly painted internally in a neutral tone, with clean lines, new fans, and light fittings – move in ready

- Two spacious, air-conditioned bedrooms, including a main bedroom with a built-in wardrobe and ensuite, while the second bedroom features a walk-in robe.