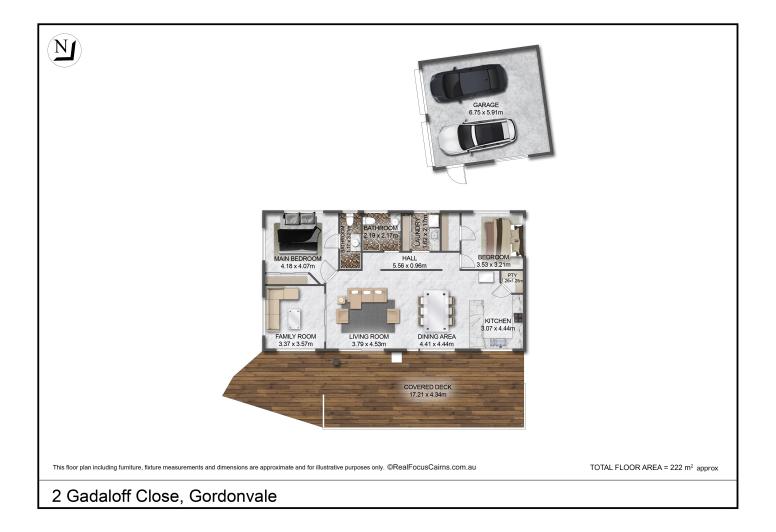

### More About this Property

| Property ID   | 3WX0FMB                                                                 |
|---------------|-------------------------------------------------------------------------|
| Property Type | House                                                                   |
| House Size    | 222 m²                                                                  |
| Land Area     | 1348 m²                                                                 |
| Including     | Ensuite<br>Air Conditioning<br>Deck<br>Built-in-Robes<br>Secure Parking |