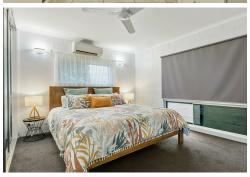

- Newly painted internally in a neutral tone, with clean lines, new fans, and light fittings – move in ready

- Two spacious, air-conditioned bedrooms, including a main bedroom with a built-in wardrobe and ensuite, while the second bedroom features a walk-in robe.