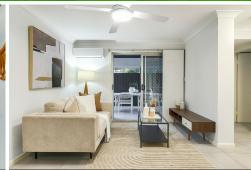

The apartment boasts two spacious bedrooms, both of which are equipped with ceiling fans and built-in robes. The kitchen has been fitted to modern specifications, featuring stainless steel appliances, expansive countertops, and ample storage space. The main living and dining area effortlessly flows onto the units covered courtyard, perfect for entertaining guests while taking advantage of the homes north facing aspect.

#### **FEATURES:**

- + North facing aspect, allowing for ample natural light.
- + Large covered alfresco within the properties courtyard.

LJ Hooker Stafford (07) 3357 1888

- + Two spacious bedrooms, both equipped with built-ins.
- + Well equipped kitchen, with stainless steel appliances and ample storage space.
- + Spacious living area, that takes advantage of the properties north facing aspect.
- + Single secure garage space, with additional storage space.
- + Modern bathroom with quality fixtures and fittings.
- + Internal laundry.
- + Tiled and carpeted flooring throughout.
- + Located only a 300m walk away from the Kedron Brook Bikeway.
- + Easy access to public transport via Stafford Rd.
- + Admin fund \$1687.38 per year
- + Sinking fund \$2222.2 per year
- + Sinking fund balance \$104,554.43 26/6/24