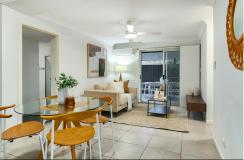

The apartment boasts two spacious bedrooms, both of which are equipped with ceiling fans and built-in robes. The kitchen has been fitted to modern specifications, featuring stainless steel appliances, expansive countertops, and ample storage space. The main living and dining area effortlessly flows onto the units covered courtyard, perfect for entertaining guests while taking advantage of the homes north facing aspect.

#### **FEATURES:**

- + North facing aspect, allowing for ample natural light.
- + Large covered alfresco within the properties courtyard.

LJ Hooker Stafford (07) 3357 1888

- + Two spacious bedrooms, both equipped with built-ins.
- + Well equipped kitchen, with stainless steel appliances and ample storage space.
- + Spacious living area, that takes advantage of the properties north facing aspect.
- + Single secure garage space, with additional storage space.
- + Modern bathroom with quality fixtures and fittings.
- + Internal laundry.
- + Tiled and carpeted flooring throughout.
- + Located only a 300m walk away from the Kedron Brook Bikeway.
- + Easy access to public transport via Stafford Rd.
- + Admin fund \$1687.38 per year
- + Sinking fund \$2222.2 per year
- + Sinking fund balance \$104,554.43 26/6/24