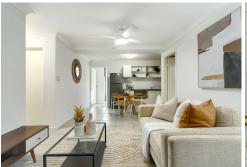

The apartment boasts two spacious bedrooms, both of which are equipped with ceiling fans and built-in robes. The kitchen has been fitted to modern specifications, featuring stainless steel appliances, expansive countertops, and ample storage space. The main living and dining area effortlessly flows onto the units covered courtyard, perfect for entertaining guests while taking advantage of the homes north facing aspect.

#### **FEATURES:**

- + North facing aspect, allowing for ample natural light.
- + Large covered alfresco within the properties courtyard.

LJ Hooker Stafford (07) 3357 1888

- + Two spacious bedrooms, both equipped with built-ins.
- + Well equipped kitchen, with stainless steel appliances and ample storage space.
- + Spacious living area, that takes advantage of the properties north facing aspect.
- + Single secure garage space, with additional storage space.
- + Modern bathroom with quality fixtures and fittings.
- + Internal laundry.
- + Tiled and carpeted flooring throughout.
- + Located only a 300m walk away from the Kedron Brook Bikeway.
- + Easy access to public transport via Stafford Rd.
- + Admin fund \$1687.38 per year
- + Sinking fund \$2222.2 per year
- + Sinking fund balance \$104,554.43 26/6/24