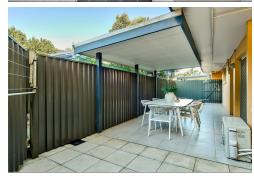

# **GROUND FLOOR COURTYARD!**

Sitting within one of Brisbane's most coveted suburbs, this well maintained ground floor unit boasts an incomparable lifestyle that is amplified by it's close proximity to an endless amount of shopping and entertainment venues, along with the famed Kedron Brook Bikeway being only 800m from your front door!

The apartment boasts two spacious bedrooms, both of which are equipped with ceiling fans and built-in robes. The kitchen has been fitted to modern specifications, featuring stainless steel appliances, expansive countertops, and ample storage space. The main living and dining area effortlessly flows onto the units covered courtyard, perfect for entertaining guests while taking advantage of the homes north facing aspect.

#### **FEATURES:**

- + North facing aspect, allowing for ample natural light.
- + Large covered alfresco within the properties courtyard.

LJ Hooker Stafford (07) 3357 1888

- + Two spacious bedrooms, both equipped with built-ins.
- + Well equipped kitchen, with stainless steel appliances and ample storage space.
- + Spacious living area, that takes advantage of the properties north facing aspect.
- + Single secure garage space, with additional storage space.
- + Modern bathroom with quality fixtures and fittings.
- + Internal laundry.
- + Tiled and carpeted flooring throughout.
- + Located only a 300m walk away from the Kedron Brook Bikeway.
- + Easy access to public transport via Stafford Rd.
- + Admin fund \$1687.38 per year
- + Sinking fund \$2222.2 per year
- + Sinking fund balance \$104,554.43 26/6/24