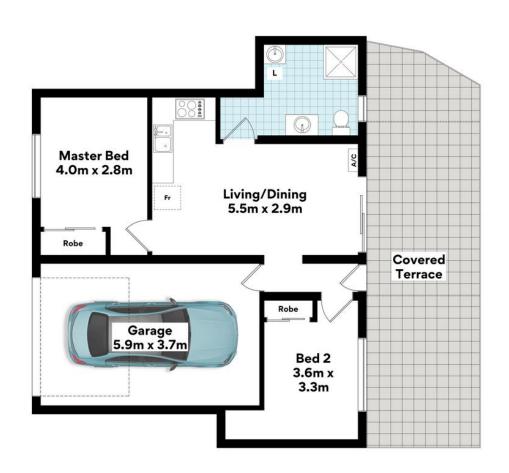

The apartment boasts two spacious bedrooms, both of which are equipped with ceiling fans and built-in robes. The kitchen has been fitted to modern specifications, featuring stainless steel appliances, expansive countertops, and ample storage space. The main living and dining area effortlessly flows onto the units covered courtyard, perfect for entertaining guests while taking advantage of the homes north facing aspect.

#### **FEATURES:**

- + North facing aspect, allowing for ample natural light.
- + Large covered alfresco within the properties courtyard.

LJ Hooker Stafford (07) 3357 1888

- + Two spacious bedrooms, both equipped with built-ins.
- + Well equipped kitchen, with stainless steel appliances and ample storage space.
- + Spacious living area, that takes advantage of the properties north facing aspect.
- + Single secure garage space, with additional storage space.
- + Modern bathroom with quality fixtures and fittings.
- + Internal laundry.
- + Tiled and carpeted flooring throughout.
- + Located only a 300m walk away from the Kedron Brook Bikeway.
- + Easy access to public transport via Stafford Rd.
- + Admin fund \$1687.38 per year
- + Sinking fund \$2222.2 per year
- + Sinking fund balance \$104,554.43 26/6/24

#### FLOOR AREA SIZES

Internal 58m² | External 30m² Garage 23m²

### TOTAL 111m<sup>2</sup>

Whilst every attempt has been made to ensure the accuracy of the floor plans contained here, measurements of doors, windows, rooms and any other items are approximate and no responsibility is taken for any error, omission or misstatement.