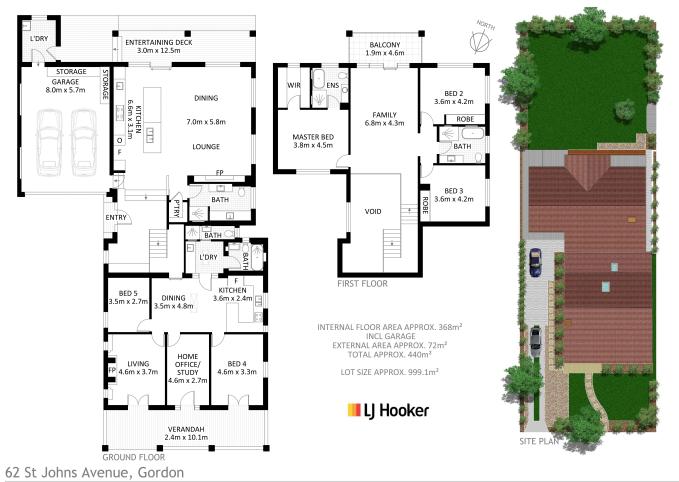

Spanning approximately 440 square meters across two meticulously crafted levels, this newly extended home offers expansive proportions ideal for sophisticated entertaining. Upon entering, guests are greeted by an impressive foyer featuring soaring ceilings adorned with a bespoke chandelier, setting the tone for the refined elegance found throughout. The grand formal living and dining areas are enhanced by a magnificent built-in fireplace and vaulted tray ceilings with ambient recessed lighting, creating an atmosphere of opulence and charm, perfect for intimate gatherings or formal occasions.

# **More About this Property**

| Property ID   | SKPHJX                                                                                                                 |
|---------------|------------------------------------------------------------------------------------------------------------------------|
| Property Type | House                                                                                                                  |
| House Size    | 440 m²                                                                                                                 |
| Land Area     | 999.1 m²                                                                                                               |
| Including     | Ensuite Study Air Conditioning Toilets (5) Balcony Deck Outdoor Entertaining Floorboards Built-in-Robes Secure Parking |

### LJ Hooker Gordon (02) 9496 8000

Shop 1, 777-779 Pacific Highway, GORDON NSW 2072 gordon.ljhooker.com.au | reception@ljhookergordon.com.au

Disclaimer: Plans shown are for presentation purposes and are not part of any legal document. All measurements and figures are approximate.