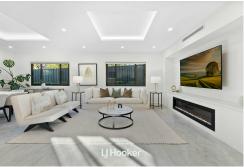

Spanning approximately 440 square meters across two meticulously crafted levels, this newly extended home offers expansive proportions ideal for sophisticated entertaining. Upon entering, guests are greeted by an impressive foyer featuring soaring ceilings adorned with a bespoke chandelier, setting the tone for the refined elegance found throughout. The grand formal living and dining areas are enhanced by a magnificent built-in fireplace and vaulted tray ceilings with ambient recessed lighting, creating an atmosphere of opulence and charm, perfect for intimate gatherings or formal occasions.