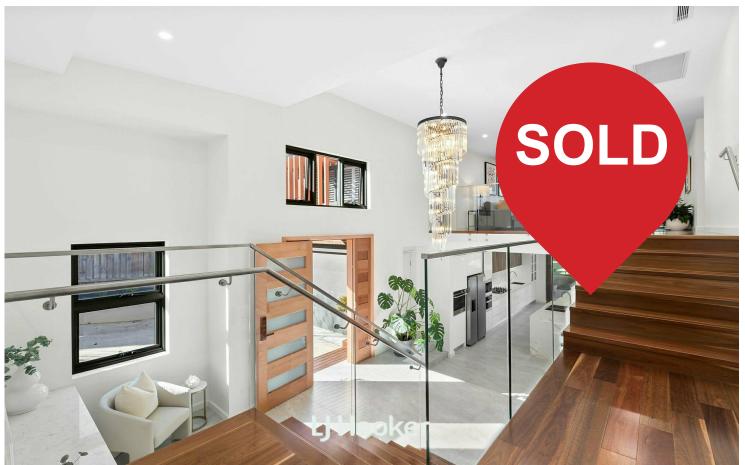

Spanning approximately 440 square meters across two meticulously crafted levels, this newly extended home offers expansive proportions ideal for sophisticated entertaining. Upon entering, guests are greeted by an impressive foyer featuring soaring ceilings adorned with a bespoke chandelier, setting the tone for the refined elegance found throughout. The grand formal living and dining areas are enhanced by a magnificent built-in fireplace and vaulted tray ceilings with ambient recessed lighting, creating an atmosphere of opulence and charm, perfect for intimate gatherings or formal occasions.