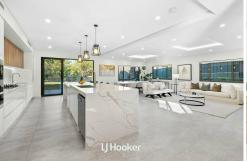

Spanning approximately 440 square meters across two meticulously crafted levels, this newly extended home offers expansive proportions ideal for sophisticated entertaining. Upon entering, guests are greeted by an impressive foyer featuring soaring ceilings adorned with a bespoke chandelier, setting the tone for the refined elegance found throughout. The grand formal living and dining areas are enhanced by a magnificent built-in fireplace and vaulted tray ceilings with ambient recessed lighting, creating an atmosphere of opulence and charm, perfect for intimate gatherings or formal occasions.

Upstairs, the heart of the upper level reveals a spacious family living area that extends graciously to a large balcony overlooking the serene surroundings, providing an ideal setting for morning coffee or evening cocktails. The master bedroom suite, featuring its own luxurious en-suite and an expansive walk-in wardrobe, invites residents to unwind in absolute comfort. Two additional bedrooms, both with and ample natural light, share a generously sized bathroom adorned with elegant fixtures, offering an indulgent private retreat for family members or guests.