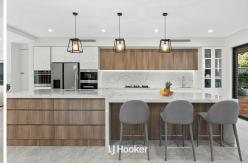

#### **Minette Hodgson**

0415 055 540

mhodgson@ljhookergordon.com.au

LJ Hooker Gordon (02) 9496 8000 The expansive gourmet state-of-the-art chef's kitchen, complete with top-of-the-line appliances and a generous island for casual dining or culinary demonstrations, offers abundant space with sleek cabinetry and opens effortlessly to an expansive alfresco patio. Here, under the pergola's gentle shade or amidst the fragrant garden blooms, residents can savour alfresco dining experiences surrounded by lush, tranquil garden views.