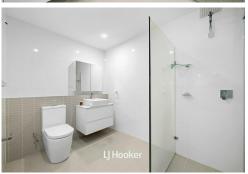

### **Property Features:**

- Light-filled open-plan living and dining area flowing to the balcony
- Stylish kitchen with stone benchtops and premium Smeg appliances
- Master suite with oversized ensuite, both bedrooms with balcony access
- Modern bathrooms featuring sleek floor-to-ceiling tiles
- Secure basement car space with additional storage cage
- Prime location near transport, shops, and local amenities
- Within Gordon West Public School & Killara High School catchments
- Ideal home with convenience for investors or first home buyers