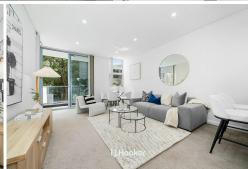

## North Facing with Quiet Aspect & Leafy Views

Experience modern comfort and effortless convenience in this stylish 2-bedroom apartment, perfectly positioned in the heart of Gordon. Designed for contemporary living, it boasts an open-plan layout that maximizes space and natural light. A bright north-facing aspect enhances the seamless living and dining area, which extends to a generous balcony - ideal for relaxing or entertaining.

### **Property Features:**

- Light-filled open-plan living and dining area flowing to the balcony
- Stylish kitchen with stone benchtops and premium Smeg appliances
- Master suite with oversized ensuite, both bedrooms with balcony access
- Modern bathrooms featuring sleek floor-to-ceiling tiles
- Secure basement car space with additional storage cage
- Prime location near transport, shops, and local amenities
- Within Gordon West Public School & Killara High School catchments
- Ideal home with convenience for investors or first home buyers