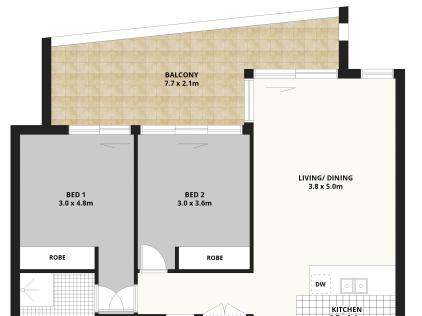

## North Facing with Quiet Aspect & Leafy Views

Experience modern comfort and effortless convenience in this stylish 2-bedroom apartment, perfectly positioned in the heart of Gordon. Designed for contemporary living, it boasts an open-plan layout that maximizes space and natural light. A bright north-facing aspect enhances the seamless living and dining area, which extends to a generous balcony - ideal for relaxing or entertaining.

The gourmet kitchen is beautifully appointed with gas cooking, sleek stone benchtops, premium Smeg appliances and a breakfast bar.

The master bedroom offers a private retreat with an oversized ensuite and both bedrooms enjoy direct balcony access.

### **Property Features:**

- Light-filled open-plan living and dining area flowing to the balcony
- Stylish kitchen with stone benchtops and premium Smeg appliances
- Master suite with oversized ensuite, both bedrooms with balcony access
- Modern bathrooms featuring sleek floor-to-ceiling tiles
- Secure basement car space with additional storage cage
- Prime location near transport, shops, and local amenities
- Within Gordon West Public School & Killara High School catchments
- Ideal home with convenience for investors or first home buyers

## 102/3 Fitzsimons Lane, Gordon, NSW 2072

Internal & Balcony Car space & Storage Total 83m² (Approx.) 17m² (Approx.) 100m² (Approx.)

SECURE CAR SPACES (NOT IN POSITION)

Scale in metres, Dimensions are approximate. All information contained herein is gathered from sources we believe to be reliable, however we cannot guarantee its accuracy and interested persons should rely on their own enquiries.

BATH 2.6 x 1.7m

LJ Hooker Gordon