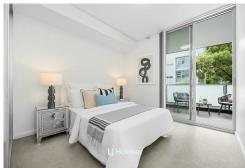

The gourmet kitchen is beautifully appointed with gas cooking, sleek stone benchtops, premium Smeg appliances and a breakfast bar.

The master bedroom offers a private retreat with an oversized ensuite and both bedrooms enjoy direct balcony access.

### **Property Features:**

- Light-filled open-plan living and dining area flowing to the balcony
- Stylish kitchen with stone benchtops and premium Smeg appliances
- Master suite with oversized ensuite, both bedrooms with balcony access
- Modern bathrooms featuring sleek floor-to-ceiling tiles
- Secure basement car space with additional storage cage
- Prime location near transport, shops, and local amenities
- Within Gordon West Public School & Killara High School catchments
- Ideal home with convenience for investors or first home buyers