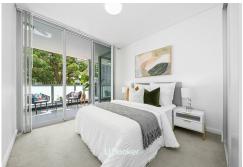

The gourmet kitchen is beautifully appointed with gas cooking, sleek stone benchtops, premium Smeg appliances and a breakfast bar.

The master bedroom offers a private retreat with an oversized ensuite and both bedrooms enjoy direct balcony access.

### **Property Features:**

- Light-filled open-plan living and dining area flowing to the balcony
- Stylish kitchen with stone benchtops and premium Smeg appliances
- Master suite with oversized ensuite, both bedrooms with balcony access
- Modern bathrooms featuring sleek floor-to-ceiling tiles
- Secure basement car space with additional storage cage
- Prime location near transport, shops, and local amenities
- Within Gordon West Public School & Killara High School catchments
- Ideal home with convenience for investors or first home buyers