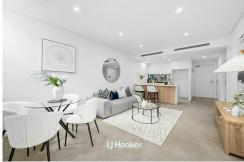

## North Facing with Quiet Aspect & Leafy Views

Experience modern comfort and effortless convenience in this stylish 2-bedroom apartment, perfectly positioned in the heart of Gordon. Designed for contemporary living, it boasts an open-plan layout that maximizes space and natural light. A bright north-facing aspect enhances the seamless living and dining area, which extends to a generous balcony - ideal for relaxing or entertaining.

### **Property Features:**

- Light-filled open-plan living and dining area flowing to the balcony
- Stylish kitchen with stone benchtops and premium Smeg appliances
- Master suite with oversized ensuite, both bedrooms with balcony access
- Modern bathrooms featuring sleek floor-to-ceiling tiles
- Secure basement car space with additional storage cage
- Prime location near transport, shops, and local amenities
- Within Gordon West Public School & Killara High School catchments
- Ideal home with convenience for investors or first home buyers