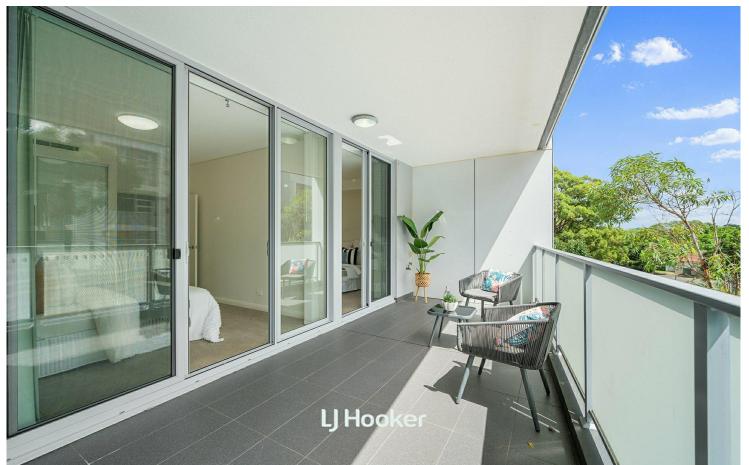

## North Facing with Quiet Aspect & Leafy Views

Experience modern comfort and effortless convenience in this stylish 2-bedroom apartment, perfectly positioned in the heart of Gordon. Designed for contemporary living, it boasts an open-plan layout that maximizes space and natural light. A bright north-facing aspect enhances the seamless living and dining area, which extends to a generous balcony - ideal for relaxing or entertaining.

### **Property Features:**

- Light-filled open-plan living and dining area flowing to the balcony
- Stylish kitchen with stone benchtops and premium Smeg appliances
- Master suite with oversized ensuite, both bedrooms with balcony access
- Modern bathrooms featuring sleek floor-to-ceiling tiles
- Secure basement car space with additional storage cage
- Prime location near transport, shops, and local amenities
- Within Gordon West Public School & Killara High School catchments
- Ideal home with convenience for investors or first home buyers