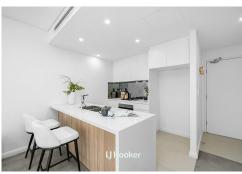

The gourmet kitchen is beautifully appointed with gas cooking, sleek stone benchtops, premium Smeg appliances and a breakfast bar.

The master bedroom offers a private retreat with an oversized ensuite and both bedrooms enjoy direct balcony access.

### **Property Features:**

- Light-filled open-plan living and dining area flowing to the balcony
- Stylish kitchen with stone benchtops and premium Smeg appliances
- Master suite with oversized ensuite, both bedrooms with balcony access
- Modern bathrooms featuring sleek floor-to-ceiling tiles
- Secure basement car space with additional storage cage
- Prime location near transport, shops, and local amenities
- Within Gordon West Public School & Killara High School catchments
- Ideal home with convenience for investors or first home buyers