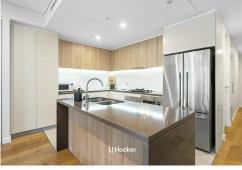

# Gordon, 508/904-914 Pacific Highway

Northeast Facing - Sunny and Spacious with Large Balcony

\*\* The property is tenanted so inspection by appointment only.\*\*

Located in the heart of the North Shore, just minutes away from transport, shops, cafes, and restaurants, this modern 2-bedroom apartment offers an abundance of space and natural light throughout. The generously sized open plan living and dining area flows out onto the covered entertainer's balcony, while the modern kitchen boasts spacious benchtops, a breakfast bar, stainless steel appliances and LED light features. The apartment features ultra-modern fixtures throughout with high ceilings and quality engineered timber flooring.

### Property Features:

- Northeast facing setting with expansive layout
- Ultra-spacious open plan living and dining area
- Entertaining sized balcony with leafy outlook
- Modern gas kitchen with ample pantry space
- Both bedrooms with mirrored built-in wardrobes
- Built-in laundry, A/C, intercom access and lift access
- Secure basement carpark and secure storage case
- Short walk to Gordon Station and Gordon Centre
- Within Gordon West Public & Killara High School catchments