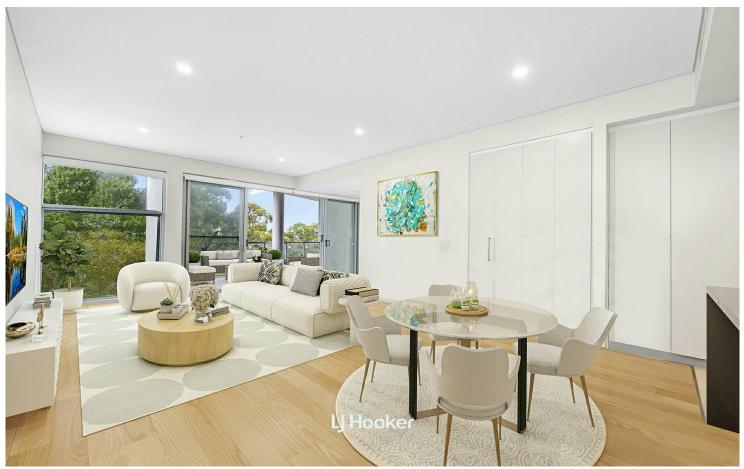

# Gordon, 508/904-914 Pacific Highway

Northeast Facing - Sunny and Spacious with Large Balcony

\*\* The property is tenanted so inspection by appointment only.\*\*

Located in the heart of the North Shore, just minutes away from transport, shops, cafes, and restaurants, this modern 2-bedroom apartment offers an abundance of space and natural light throughout. The generously sized open plan living and dining area flows out onto the covered entertainer's balcony, while the modern kitchen boasts spacious benchtops, a breakfast bar, stainless steel appliances and LED light features. The apartment features ultra-modern fixtures throughout with high ceilings and quality engineered timber flooring.

The combination of features creates a luxurious and comfortable living space for anyone who values elegance, entertainment, and convenience.

### Property Features:

- Northeast facing setting with expansive layout
- Ultra-spacious open plan living and dining area
- Entertaining sized balcony with leafy outlook
- Modern gas kitchen with ample pantry space
- Both bedrooms with mirrored built-in wardrobes
- Built-in laundry, A/C, intercom access and lift access
- Secure basement carpark and secure storage case
- Short walk to Gordon Station and Gordon Centre
- Within Gordon West Public & Killara High School catchments