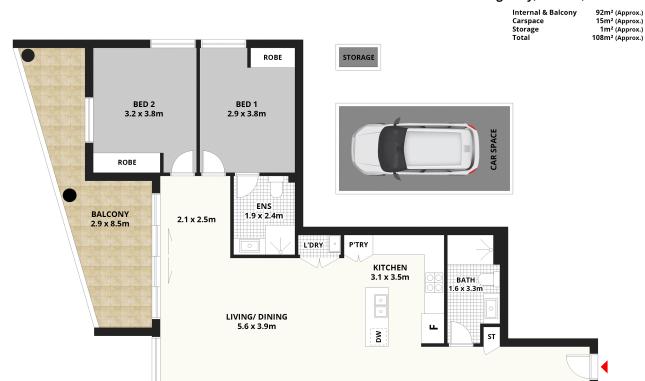

# Gordon, 508/904-914 Pacific Highway

Northeast Facing - Sunny and Spacious with Large Balcony

\*\* The property is tenanted so inspection by appointment only.\*\*

Located in the heart of the North Shore, just minutes away from transport, shops, cafes, and restaurants, this modern 2-bedroom apartment offers an abundance of space and natural light throughout. The generously sized open plan living and dining area flows out onto the covered entertainer's balcony, while the modern kitchen boasts spacious benchtops, a breakfast bar, stainless steel appliances and LED light features. The apartment features ultra-modern fixtures throughout with high ceilings and quality engineered timber flooring.

The master bedroom boasts a large ensuite, while both bedrooms have spacious mirrored built-in wardrobes. Both bathrooms are tiled to floor-to-ceiling and include modern fittings and fixtures. An internal laundry provides the extra storage and ultimate convenience.

### Property Features:

- Northeast facing setting with expansive layout
- Ultra-spacious open plan living and dining area
- Entertaining sized balcony with leafy outlook
- Modern gas kitchen with ample pantry space
- Both bedrooms with mirrored built-in wardrobes
- Built-in laundry, A/C, intercom access and lift access
- Secure basement carpark and secure storage case
- Short walk to Gordon Station and Gordon Centre
- Within Gordon West Public & Killara High School catchments

### 508/904-914 Pacific Highway, Gordon, NSW 2072

Scale in metres, Dimensions are approximate. All information contained herein is gathered from sources we believe to be reliable, however we cannot guarantee its accuracy and interested persons should rely on their own enquiries.