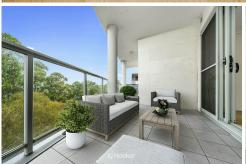

# Gordon, 508/904-914 Pacific Highway

Northeast Facing - Sunny and Spacious with Large Balcony

\*\* The property is tenanted so inspection by appointment only.\*\*

Located in the heart of the North Shore, just minutes away from transport, shops, cafes, and restaurants, this modern 2-bedroom apartment offers an abundance of space and natural light throughout. The generously sized open plan living and dining area flows out onto the covered entertainer's balcony, while the modern kitchen boasts spacious benchtops, a breakfast bar, stainless steel appliances and LED light features. The apartment features ultra-modern fixtures throughout with high ceilings and quality engineered timber flooring.

### Property Features:

- Northeast facing setting with expansive layout
- Ultra-spacious open plan living and dining area
- Entertaining sized balcony with leafy outlook
- Modern gas kitchen with ample pantry space
- Both bedrooms with mirrored built-in wardrobes
- Built-in laundry, A/C, intercom access and lift access
- Secure basement carpark and secure storage case
- Short walk to Gordon Station and Gordon Centre
- Within Gordon West Public & Killara High School catchments