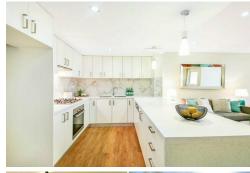

Discover an open plan living and dining area seamlessly flowing onto a generously sized balcony, perfect for entertaining or simply relaxing. The well-appointed kitchen boasts a breakfast bar, sleek stainless steel Miele appliances, and a gas cooktop.

#### **Property Features**

- Large total size of 129sqm; internal & balcony 108sqm, car & storage 21sqm
- Spacious living & dining flowing to covered balcony with Northerly aspect
- Large entertaining balcony with leafy views, gas bayonet and tap
- Modern kitchen with gas cooking and stainless-steel Miele appliances
- Two spacious bedrooms with mirrored built-ins, master ensuite with bath
- Oversized study room, perfect for a home office or as an extra bedroom
- Intercom, ducted A/C with separate controls, large internal laundry room
- Secure basement car space and oversized storage room (6sqm approx.)
- Minutes' walk away from Gordon station, buses, and Gordon Shopping Centre
- Within the Gordon West Public School and Killara High School catchments
- Easy access to CBD, Macquarie University, and other elite schooling options