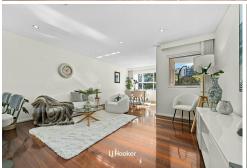

Discover an open plan living and dining area seamlessly flowing onto a generously sized balcony, perfect for entertaining or simply relaxing. The well-appointed kitchen boasts a breakfast bar, sleek stainless steel Miele appliances, and a gas cooktop.

#### **Property Features**

- Large total size of 129sqm; internal & balcony 108sqm, car & storage 21sqm
- Spacious living & dining flowing to covered balcony with Northerly aspect
- Large entertaining balcony with leafy views, gas bayonet and tap
- Modern kitchen with gas cooking and stainless-steel Miele appliances
- Two spacious bedrooms with mirrored built-ins, master ensuite with bath
- Oversized study room, perfect for a home office or as an extra bedroom
- Intercom, ducted A/C with separate controls, large internal laundry room
- Secure basement car space and oversized storage room (6sqm approx.)
- Minutes' walk away from Gordon station, buses, and Gordon Shopping Centre
- Within the Gordon West Public School and Killara High School catchments
- Easy access to CBD, Macquarie University, and other elite schooling options