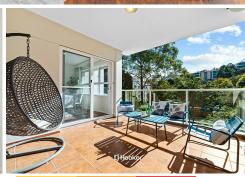

Discover an open plan living and dining area seamlessly flowing onto a generously sized balcony, perfect for entertaining or simply relaxing. The well-appointed kitchen boasts a breakfast bar, sleek stainless steel Miele appliances, and a gas cooktop.

#### **Property Features**

- Large total size of 129sqm; internal & balcony 108sqm, car & storage 21sqm
- Spacious living & dining flowing to covered balcony with Northerly aspect
- Large entertaining balcony with leafy views, gas bayonet and tap
- Modern kitchen with gas cooking and stainless-steel Miele appliances
- Two spacious bedrooms with mirrored built-ins, master ensuite with bath
- Oversized study room, perfect for a home office or as an extra bedroom
- Intercom, ducted A/C with separate controls, large internal laundry room
- Secure basement car space and oversized storage room (6sqm approx.)
- Minutes' walk away from Gordon station, buses, and Gordon Shopping Centre
- Within the Gordon West Public School and Killara High School catchments
- Easy access to CBD, Macquarie University, and other elite schooling options