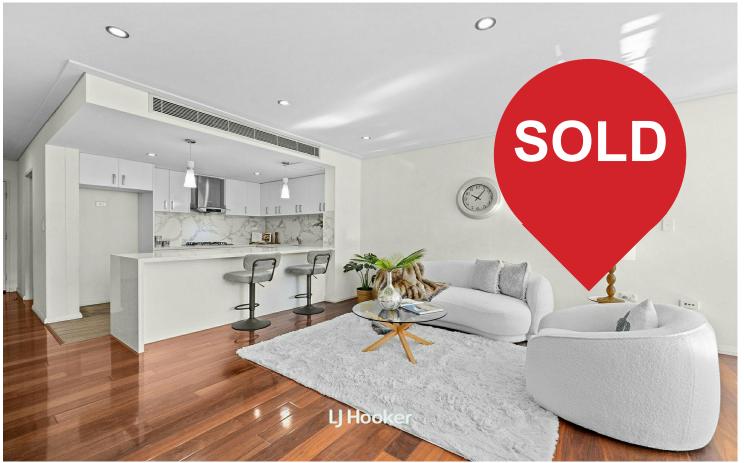

# Gordon, 31/29-33 Dumaresq Street

Another SOLD by Kenny Gong prior to auction

Set on level 3 with the street level access and embrace modern living in this expansive brick apartment, thoughtfully designed to capture the essence of its North-facing orientation, flooding the space with natural light and warmth throughout the day. Ideally situated at the heart of Gordon, it offers easy access to Gordon station, buses, and the bustling Gordon Shopping Centre.

Discover an open plan living and dining area seamlessly flowing onto a generously sized balcony, perfect for entertaining or simply relaxing. The well-appointed kitchen boasts a breakfast bar, sleek stainless steel Miele appliances, and a gas cooktop.

#### **Property Features**

- Large total size of 129sqm; internal & balcony 108sqm, car & storage 21sqm
- Spacious living & dining flowing to covered balcony with Northerly aspect
- Large entertaining balcony with leafy views, gas bayonet and tap
- Modern kitchen with gas cooking and stainless-steel Miele appliances
- Two spacious bedrooms with mirrored built-ins, master ensuite with bath
- Oversized study room, perfect for a home office or as an extra bedroom
- Intercom, ducted A/C with separate controls, large internal laundry room
- Secure basement car space and oversized storage room (6sqm approx.)
- Minutes' walk away from Gordon station, buses, and Gordon Shopping Centre
- Within the Gordon West Public School and Killara High School catchments
- Easy access to CBD, Macquarie University, and other elite schooling options