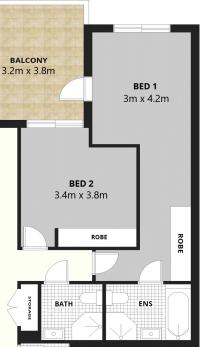

Both bedrooms offer ample space and come complete with mirrored built-in robes. The master bedroom is enhanced by a spacious ensuite featuring a bathtub and balcony access. Additionally, a generously sized study room, bathed in natural light, offers

#### **Property Features**

- Large total size of 129sqm; internal & balcony 108sqm, car & storage 21sqm
- Spacious living & dining flowing to covered balcony with Northerly aspect
- Large entertaining balcony with leafy views, gas bayonet and tap
- Modern kitchen with gas cooking and stainless-steel Miele appliances
- Two spacious bedrooms with mirrored built-ins, master ensuite with bath
- Oversized study room, perfect for a home office or as an extra bedroom
- Intercom, ducted A/C with separate controls, large internal laundry room
- Secure basement car space and oversized storage room (6sqm approx.)
- Minutes' walk away from Gordon station, buses, and Gordon Shopping Centre
- Within the Gordon West Public School and Killara High School catchments
- Easy access to CBD, Macquarie University, and other elite schooling options

### 31/29-31 Dumaresq Street, Gordon, NSW 2072

Internal Balcony Car space Storage Total 96m² (Approx.) 12m² (Approx.) 15m² (Approx.) 6m² (Approx.) 129m² (Approx.)

Scale in metres, Dimensions are approximate. All information contained herein is gathered from sources we believe to be reliable, however we cannot guarantee its accuracy and interested persons should rely on their own enquiries.

DINING

4.6m x 7m

LIVING

KITCHEN 3m x 2.6m

3RD BED 3.3m x 2.5m F

LJ Hooker Gordon