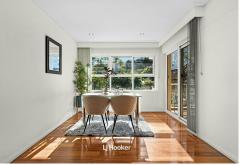

Discover an open plan living and dining area seamlessly flowing onto a generously sized balcony, perfect for entertaining or simply relaxing. The well-appointed kitchen boasts a breakfast bar, sleek stainless steel Miele appliances, and a gas cooktop.

#### **Property Features**

- Large total size of 129sqm; internal & balcony 108sqm, car & storage 21sqm
- Spacious living & dining flowing to covered balcony with Northerly aspect
- Large entertaining balcony with leafy views, gas bayonet and tap
- Modern kitchen with gas cooking and stainless-steel Miele appliances
- Two spacious bedrooms with mirrored built-ins, master ensuite with bath
- Oversized study room, perfect for a home office or as an extra bedroom
- Intercom, ducted A/C with separate controls, large internal laundry room
- Secure basement car space and oversized storage room (6sqm approx.)
- Minutes' walk away from Gordon station, buses, and Gordon Shopping Centre
- Within the Gordon West Public School and Killara High School catchments
- Easy access to CBD, Macquarie University, and other elite schooling options