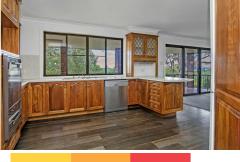

Situated with privacy surrounded by open space & views with convenience to the nearby shopping centre, school & playing fields with options downstairs.

**Features Upstairs** 

- 3 bedrooms with built-in-robes & fans
- Timber kitchen with dishwasher & walk-in-pantry
- Large lounge /dining room with bay windows PLUS family room with verandah