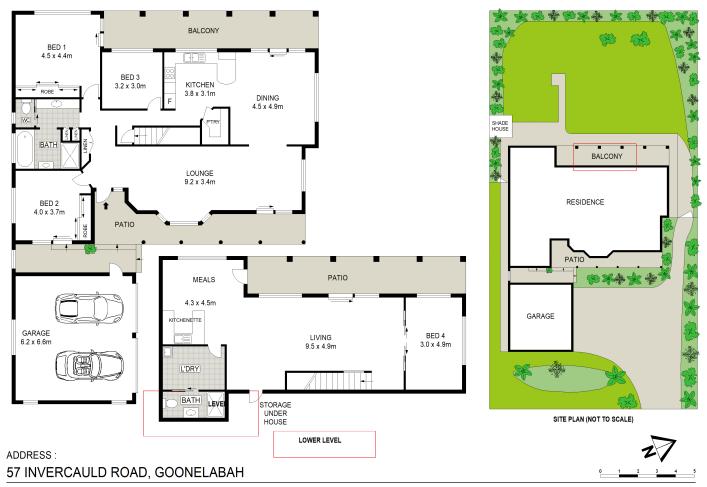

# More About this Property

| Property ID   | 16JWF55                                                                                                                                                          |
|---------------|------------------------------------------------------------------------------------------------------------------------------------------------------------------|
| Property Type | House                                                                                                                                                            |
| Land Area     | 866 m2                                                                                                                                                           |
| Including     | Air Conditioning<br>Alarm<br>Balcony<br>Dishwasher<br>Outdoor Entertaining<br>Built-in-Robes<br>Fully Fenced<br>Remote Garage<br>Solar Panels<br>Solar Hot Water |

DISCLAIMER: THIS IS FOR ILLUSTRATIVE PURPOSES ONLY. ALL DIMENSIONS ARE APPROXIMATE AND IT DOES NOT CONSTITUTE PART OF ANY LEGAL DOCUMENTS.

LJ Hooker Alstonville (02) 6628 1163

**Disclaimer:** All information contained therein is gathered from relevant third parties sources. We cannot guarantee or give any warranty about the information provided. Interested parties must rely solely on their own enquiries.