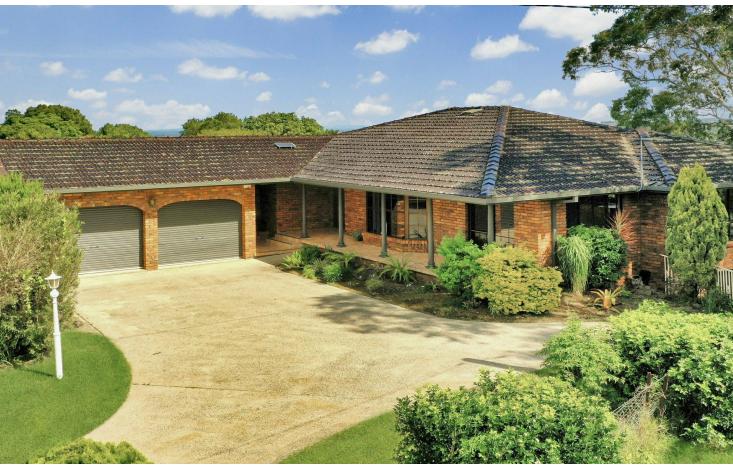

## **Goonellabah, 57 Invercauld Road** Rural vista with privacy ... space & in town

Positioned with elevation showcasing outstanding views over the Nightcap Ranges this well presented master built home situated on a 866 sqm block in a great location, will suit families and buyers looking for space, privacy and location.

Situated with privacy surrounded by open space & views with convenience to the nearby shopping centre, school & playing fields with options downstairs.

**Features Upstairs** 

- 3 bedrooms with built-in-robes & fans
- Timber kitchen with dishwasher & walk-in-pantry
- Large lounge /dining room with bay windows PLUS family room with verandah

surrounded by rural vista

- Main three way bathroom
- Double remote garage with extra space

For Sale \$890,000 - \$950,000

View By Appointment