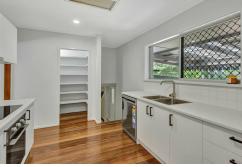

## UNDER CONTRACT

Located across the road from the Goonellabah Soccer fields. Walking distance to the public school and a short drive to the Goonellabah Shopping Centre. This Home is vacant and ready to move into. Brand new kitchen with walk in pantry. Open plan living and dining with polished hardwood flooring. Three generous bedrooms, all with an elevated outlook. The private covered outdoor alfresco looks over the garden. The rear yard is a great place to escape the busy life. There are numerous garden beds, a chook pen and a garden shed. You could get lost in the garden for days. Do not delay, inspect today with exclusive agent Robbie McRae.

#### Contact

Robbie McRae 0478 721 474 rmcrae.alstonville@ljhooker.com.au

- 1012sqm (approx.) Numerous Garden beds, Chook house, Garden shed
- Solid 1970's built home, Hardwood Flooring
- Three large bedrooms, Built in robes, Great outlook
- New kitchen, Dishwasher, Walk in pantry
- Open plan living and dining, Airconditioned