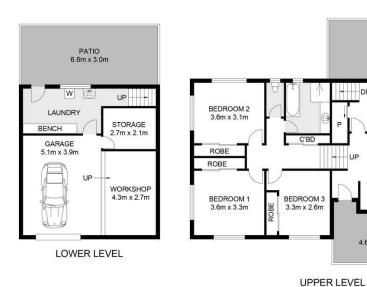

### LJ Hooker Alstonville (02) 6628 1163

Shop 16 The Plaza, ALSTONVILLE NSW 2477 alstonville.ljhooker.com.au | alstonville@ljhooker.com.au

ALFRESCO ENTERTAINING 7.2m x 3.0m

DINING

6.5m x 5.5m

LOUNGE

PATIO 4.6m x 2.5m

INT: 116.9m<sup>2</sup> EXT: 54.8m<sup>2</sup>

GARAGE/WORKSHOP: 32.4m<sup>2</sup>

(ZZ)

Dimensions are approximate. All information contained herein gathered from sources we believe to be reliable. However we cannot guarantee its accuracy and interested persons should rely on their own enquiries © visionmedia vision 2022.