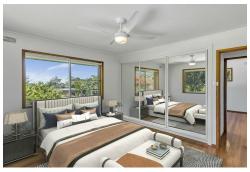

## UNDER CONTRACT

Located across the road from the Goonellabah Soccer fields. Walking distance to the public school and a short drive to the Goonellabah Shopping Centre. This Home is vacant and ready to move into. Brand new kitchen with walk in pantry. Open plan living and dining with polished hardwood flooring. Three generous bedrooms, all with an elevated outlook. The private covered outdoor alfresco looks over the garden. The rear yard is a great place to escape the busy life. There are numerous garden beds, a chook pen and a garden shed. You could get lost in the garden for days. Do not delay, inspect today with exclusive agent Robbie McRae.

#### Contact

Robbie McRae 0478 721 474 rmcrae.alstonville@ljhooker.com.au

- 1012sqm (approx.) Numerous Garden beds, Chook house, Garden shed
- Solid 1970's built home, Hardwood Flooring
- Three large bedrooms, Built in robes, Great outlook
- New kitchen, Dishwasher, Walk in pantry
- Open plan living and dining, Airconditioned