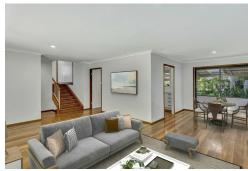

## UNDER CONTRACT

Located across the road from the Goonellabah Soccer fields. Walking distance to the public school and a short drive to the Goonellabah Shopping Centre. This Home is vacant and ready to move into. Brand new kitchen with walk in pantry. Open plan living and dining with polished hardwood flooring. Three generous bedrooms, all with an elevated outlook. The private covered outdoor alfresco looks over the garden. The rear yard is a great place to escape the busy life. There are numerous garden beds, a chook pen and a garden shed. You could get lost in the garden for days. Do not delay, inspect today with exclusive agent Robbie McRae.

#### Contact

Robbie McRae 0478 721 474 rmcrae.alstonville@ljhooker.com.au

- 1012sqm (approx.) Numerous Garden beds, Chook house, Garden shed
- Solid 1970's built home, Hardwood Flooring
- Three large bedrooms, Built in robes, Great outlook
- New kitchen, Dishwasher, Walk in pantry
- Open plan living and dining, Airconditioned