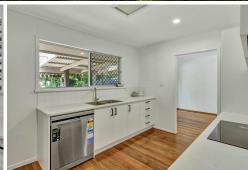

## UNDER CONTRACT

Located across the road from the Goonellabah Soccer fields. Walking distance to the public school and a short drive to the Goonellabah Shopping Centre. This Home is vacant and ready to move into. Brand new kitchen with walk in pantry. Open plan living and dining with polished hardwood flooring. Three generous bedrooms, all with an elevated outlook. The private covered outdoor alfresco looks over the garden. The rear yard is a great place to escape the busy life. There are numerous garden beds, a chook pen and a garden shed. You could get lost in the garden for days. Do not delay, inspect today with exclusive agent Robbie McRae.

#### Contact

Robbie McRae 0478 721 474 rmcrae.alstonville@ljhooker.com.au

- 1012sqm (approx.) Numerous Garden beds, Chook house, Garden shed
- Solid 1970's built home, Hardwood Flooring
- Three large bedrooms, Built in robes, Great outlook
- New kitchen, Dishwasher, Walk in pantry
- Open plan living and dining, Airconditioned