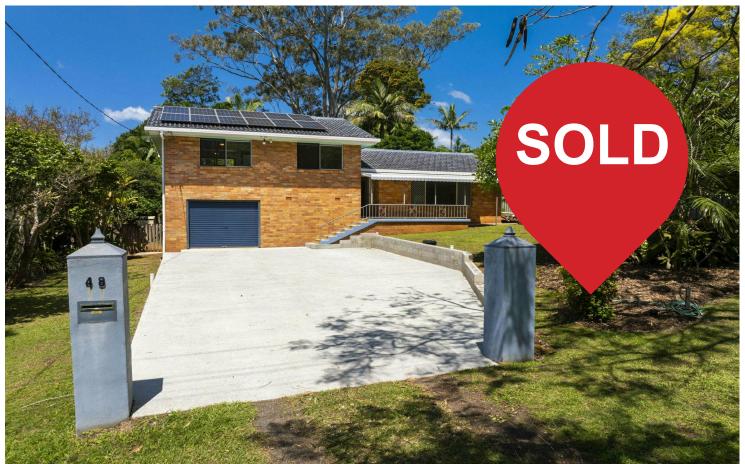

# Goonellabah, 48 Jubilee Avenue

## UNDER CONTRACT

Located across the road from the Goonellabah Soccer fields. Walking distance to the public school and a short drive to the Goonellabah Shopping Centre. This Home is vacant and ready to move into. Brand new kitchen with walk in pantry. Open plan living and dining with polished hardwood flooring. Three generous bedrooms, all with an elevated outlook. The private covered outdoor alfresco looks over the garden. The rear yard is a great place to escape the busy life. There are numerous garden beds, a chook pen and a garden shed. You could get lost in the garden for days. Do not delay, inspect today with exclusive agent Robbie McRae.

#### Contact

Robbie McRae 0478 721 474 rmcrae.alstonville@ljhooker.com.au

- 1012sqm (approx.) Numerous Garden beds, Chook house, Garden shed
- Solid 1970's built home, Hardwood Flooring
- Three large bedrooms, Built in robes, Great outlook
- New kitchen, Dishwasher, Walk in pantry
- Open plan living and dining, Airconditioned

LJ Hooker Alstonville (02) 6628 1163

- Spacious workshop downstairs, Storeroom
- Covered alfresco area, Private
- New paint and lighting throughout
- Solar power