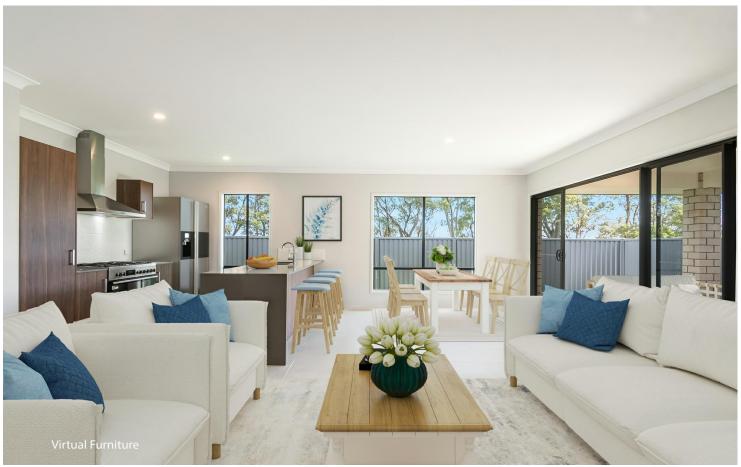

#### Each home features:

- 4 bedrooms all with built in robes (master with walk in robe & ensuite)
- 2 Modern bathrooms
- Air Conditioning for year-round comfort
- Spacious kitchen with 900mm oven and gas cooktops for the home chef
- Private fenced yards
- Professionally landscaped lawns and gardens
- Solar hot water + 5kW solar power systems
- Newly finished, ready to move in Just bring your furniture!

Perfect for first home buyers, families, investors, or anyone seeking a modern, low-maintenance lifestyle in a growing community.

Don't miss out - book your inspection today and secure your place in Sanctuary Hills!