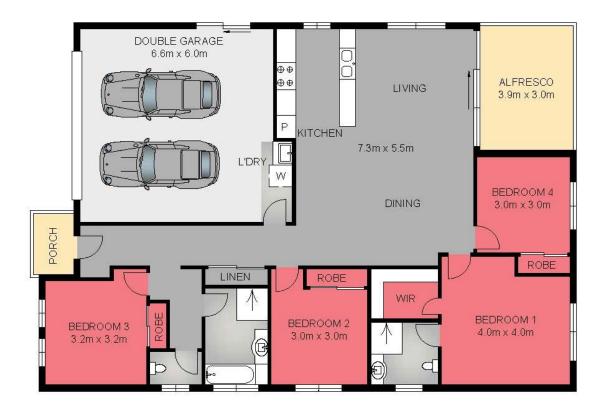

#### Each home features:

- 4 bedrooms all with built in robes (master with walk in robe & ensuite)
- 2 Modern bathrooms
- Air Conditioning for year-round comfort
- Spacious kitchen with 900mm oven and gas cooktops for the home chef
- Private fenced yards
- Professionally landscaped lawns and gardens
- Solar hot water + 5kW solar power systems
- Newly finished, ready to move in Just bring your furniture!

Dimensions are approximate. All information contained herein gathered from sources we believe to be reliable. However we cannot guarantee its accuracy and interested persons should rely on their own enquiries . Single intended use purposes only, not to be duplicated © 2025 www.vis ionmedia.vision - 0411 444 223 INT : 121.3m<sup>2</sup> EXT : 13.6m<sup>2</sup> GARAGE : 37.5m<sup>2</sup>