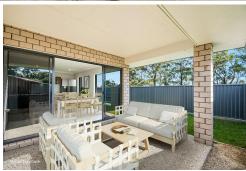

#### Each home features:

- 4 bedrooms all with built in robes (master with walk in robe & ensuite)
- 2 Modern bathrooms
- Air Conditioning for year-round comfort
- Spacious kitchen with 900mm oven and gas cooktops for the home chef
- Private fenced yards
- Professionally landscaped lawns and gardens
- Solar hot water + 5kW solar power systems
- Newly finished, ready to move in Just bring your furniture!