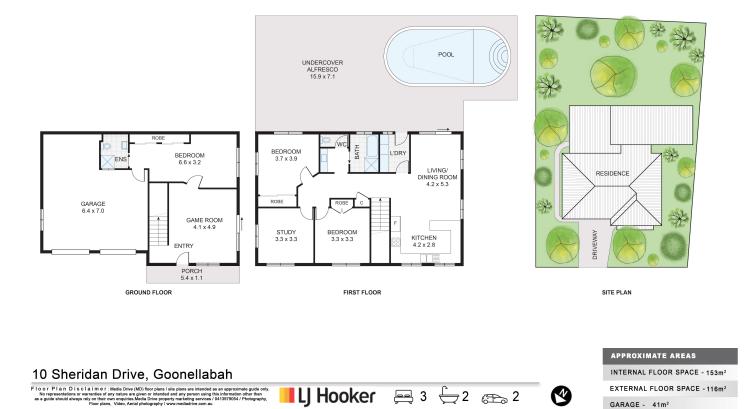

## **Goonellabah, 10 Sheridan Drive** Family Home in leafy estate

Nestled on Goonellabah's coveted northern ridge, this exceptional family home offers prime convenience and lifestyle amenities. Moments from Kadina High School, Goonellabah Shopping Centre, and the Sports and Aquatic Centre, the property presents an ideal location for active families.

The highlight is a stunning undercover inground pool, perfect for year-round entertainment and relaxation. A spacious double lock-up garage provides ample storage, while the thoughtful floor plan accommodates growing families with flexibility. Subject to council approval, potential separate living arrangements add further versatility.

Featuring an open-plan kitchen, dining, and lounge area, complemented by four bedrooms and two bathrooms, this home represents an outstanding opportunity for those seeking comfort, convenience, and style in a sought-after neighborhood.

## More About this Property

| Property ID   | 1XVKF5A                                                                      |
|---------------|------------------------------------------------------------------------------|
| Property Type | House                                                                        |
| Land Area     | 806 m2                                                                       |
| Including     | Pool<br>Dishwasher<br>Outdoor Entertaining<br>Built-in-Robes<br>Fully Fenced |