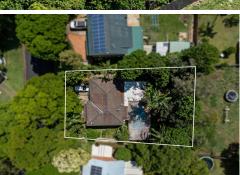

## **Goonellabah, 10 Sheridan Drive** Family Home in leafy estate

Nestled on Goonellabah's coveted northern ridge, this exceptional family home offers prime convenience and lifestyle amenities. Moments from Kadina High School, Goonellabah Shopping Centre, and the Sports and Aquatic Centre, the property presents an ideal location for active families.

## More About this Property

| Property ID   | 1XVKF5A                                                                      |
|---------------|------------------------------------------------------------------------------|
| Property Type | House                                                                        |
| Land Area     | 806 m2                                                                       |
| Including     | Pool<br>Dishwasher<br>Outdoor Entertaining<br>Built-in-Robes<br>Fully Fenced |