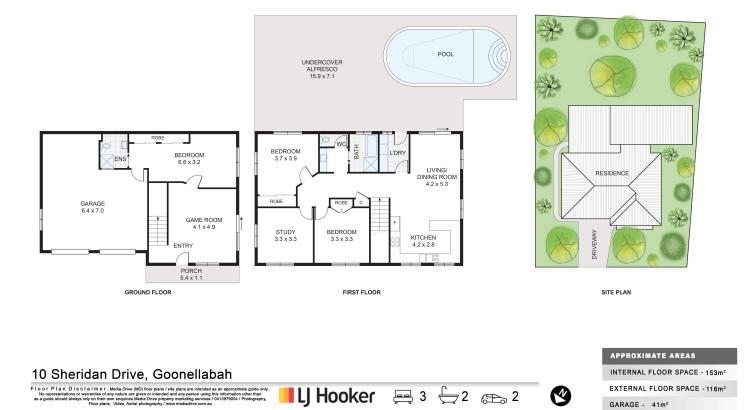

Featuring an open-plan kitchen, dining, and lounge area, complemented by four bedrooms and two bathrooms, this home represents an outstanding opportunity for those seeking comfort, convenience, and style in a sought-after neighborhood.

## More About this Property

| Property ID   | 1XVKF5A                                                                      |
|---------------|------------------------------------------------------------------------------|
| Property Type | House                                                                        |
| Land Area     | 806 m <sup>2</sup>                                                           |
| Including     | Pool<br>Dishwasher<br>Outdoor Entertaining<br>Built-in-Robes<br>Fully Fenced |