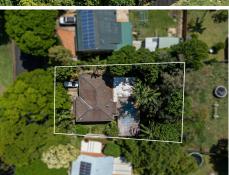

The highlight is a stunning undercover inground pool, perfect for year-round entertainment and relaxation. A spacious double lock-up garage provides ample storage, while the thoughtful floor plan accommodates growing families with flexibility. Subject to council approval, potential separate living arrangements add further versatility.

## More About this Property

| Property ID   | 1XVKF5A                                                                      |
|---------------|------------------------------------------------------------------------------|
| Property Type | House                                                                        |
| Land Area     | 806 m <sup>2</sup>                                                           |
| Including     | Pool<br>Dishwasher<br>Outdoor Entertaining<br>Built-in-Robes<br>Fully Fenced |