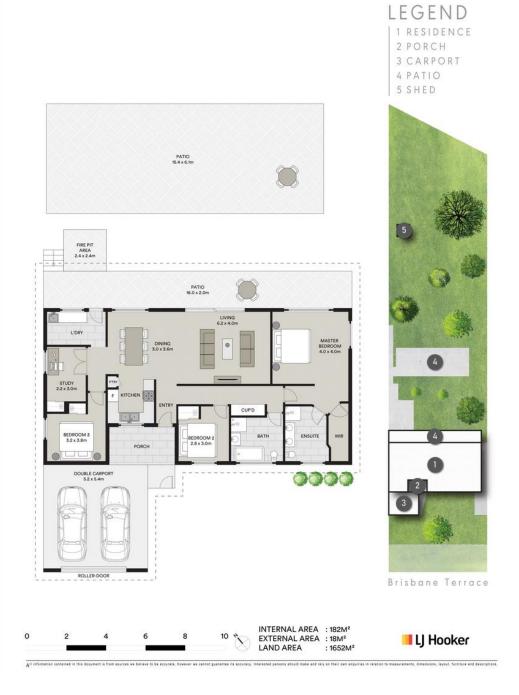

The home itself is a fully renovated low-set that is move in ready. Featuring four spacious bedrooms, two bathrooms and a large double car port, it provides ample room for families of all sizes. Every detail has been thoughtfully upgraded, with a brand-new kitchen boasting sleek finishes, modern bathrooms designed for both style and comfort, fresh flooring throughout, and updated paint, ceiling fans, and lights.

FOR SALE BY NEGOTIATION

/iew

ljhooker.com.au/1E8NH31

Contact

**Brock Ward** 0402 378 719

b.ward@ljhookerproperty.com.au

LJ Hooker Annerley | Yeronga | Salisbury (07) 3848 7369 Designed for ease of living, the property offers all-level access from the street, making it wheelchair-friendly and an ideal choice for those looking to downsize into a comfortable and accessible space. There is a large study/home office which is ideal for those who work from home. The master bedroom is a huge parents retreat with large walk in robe and separate ensuite. The living, dining and master bedroom command sweeping views across the rear yard and into the river.

The internal flows effortlessly through to the external with a full length patio facing the river, there is a fire pit section that creates the perfect place to pull up a chair and watch the world go by with wine in hand on a cool winter night. Entertainers will be delighted to see not only the rear patio but a huge concreted terrace space situated in the rear yard. This provides ample space for dinner parties but could also be used as a fitness area with a flat space ideal for yoga or setting up a home gym.

## **More About this Property**

| Property ID   | 1E8NH31 |
|---------------|---------|
| Property Type | House   |
| House Size    | 182 m2  |
| Land Area     | 1652 m2 |