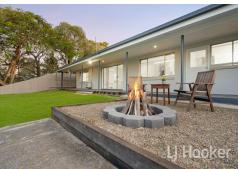

The internal flows effortlessly through to the external with a full length patio facing the river, there is a fire pit section that creates the perfect place to pull up a chair and watch the world go by with wine in hand on a cool winter night. Entertainers will be delighted to see not only the rear patio but a huge concreted terrace space situated in the rear yard. This provides ample space for dinner parties but could also be used as a fitness area with a flat space ideal for yoga or setting up a home gym.