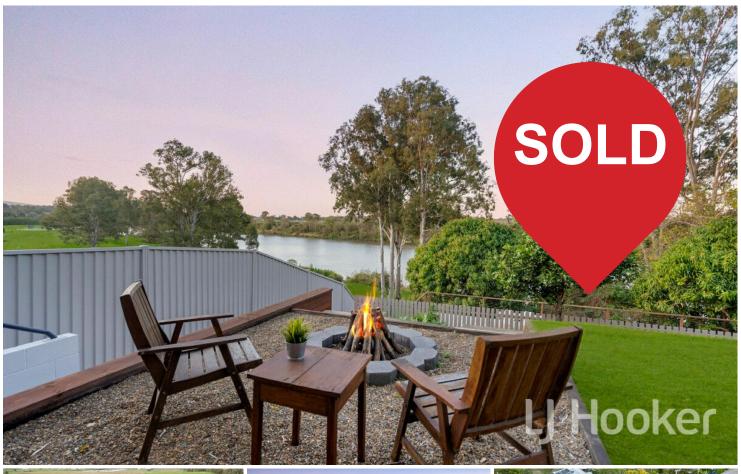

## Absolute Waterfront Home - A Riverside Paradise

Experience the ultimate riverside lifestyle with this rare and unique waterfront property. Nestled on an expansive 1,652sqm block that gently slopes down to the Brisbane River, this home offers direct access to the water, making it perfect for families and adventurers alike. Spend your days fishing, canoeing, exploring the riverbanks, or simply relaxing with a BBQ as you take in the serene atmosphere. With uninterrupted views across the river and into farmland, this is a retreat where you can enjoy the beauty and peace of nature from your own backyard.

The internal flows effortlessly through to the external with a full length patio facing the river, there is a fire pit section that creates the perfect place to pull up a chair and watch the world go by with wine in hand on a cool winter night. Entertainers will be delighted to see not only the rear patio but a huge concreted terrace space situated in the rear yard. This provides ample space for dinner parties but could also be used as a fitness area with a flat space ideal for yoga or setting up a home gym.