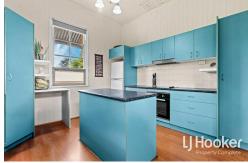

side wrap verandah

Downstairs

2 Bedrooms , 2 Multi purpose rooms , Bath , Laundry , Kitchen , Storage room , living and dining areas

For Sale Offers over \$1,000,000

View By Appointment

Contact

Cam Haag 0468 353 086 chaag@ljhcomplete.com.au

# More About this Property

| Property ID   | 1ZFVHGS                                                                                      |
|---------------|----------------------------------------------------------------------------------------------|
| Property Type | House                                                                                        |
| Land Area     | 1653 m2                                                                                      |
| Including     | Air Conditioning<br>Toilets (2)<br>Courtyard<br>Balcony<br>Deck<br>Dishwasher<br>Floorboards |