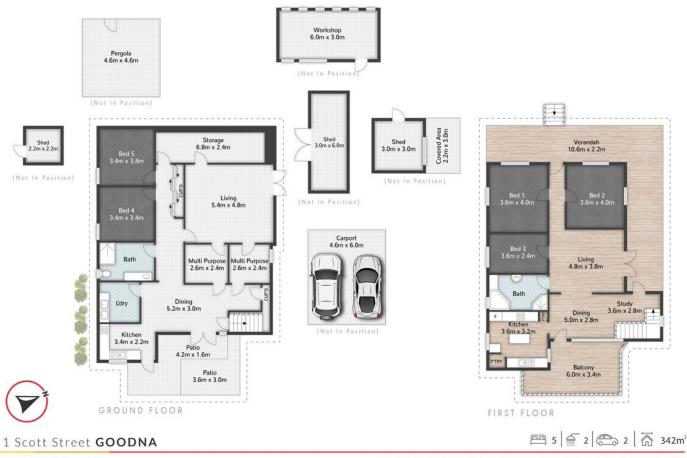

# **Goodna, 1 Scott Street** Dual living bargain!-2 HOMES-Massive 1653m2 block

This classic 1920's Queenslander offers a dual living solution combined with timeless elegance and charm.

The high ceilings , original timber floors and distinct Queenslander features are all evident upstairs , but the home also benefits from the construction of a separate more modern two bedroom home below!

This magnificent home sits on three separate titles so there is also potential for development of the site.

Here's a snap shot of the features

Upstairs

3 Bedrooms , Bath , Large kitchen , Living room , Rear deck with urban views, front and

side wrap verandah

Downstairs

2 Bedrooms , 2 Multi purpose rooms , Bath , Laundry , Kitchen , Storage room , living and dining areas

For Sale Offers over \$1,000,000

View By Appointment

Contact

Cam Haag 0468 353 086 chaag@ljhcomplete.com.au

### Outside

Lovely landscaped gardens , Fully fenced , 3 Sheds , Double Carport , Solar , CCTV, 2 driveways and backyard access

LJ Hooker

All dimensions are approximate; they are subject to errors and inaccuracies and no liability will be accepted. Plans are shown for marketing purposes only.

LJ Hooker Property Complete 1300 360 388