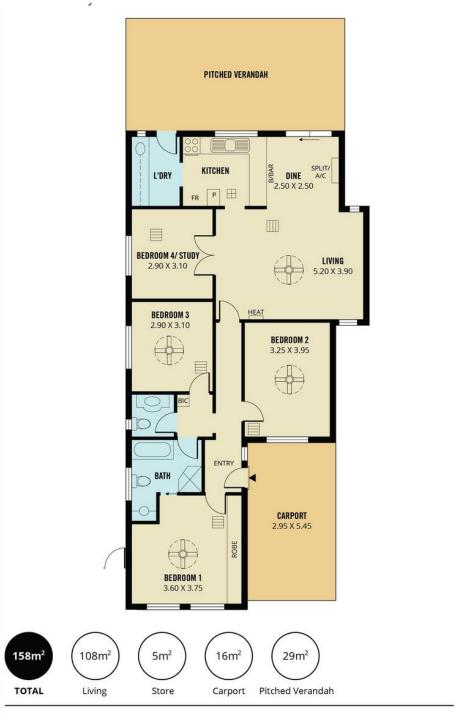

## More About this Property

| Property ID   | 2AJAGJU                                                                |
|---------------|------------------------------------------------------------------------|
| Property Type | Other                                                                  |
| House Size    | 122 m²                                                                 |
| Land Area     | 360 m²                                                                 |
| Including     | Ducted Cooling Evaporative Cooling Outdoor Entertaining Built-in-Robes |

## LJ Hooker Greenwith | Golden Grove | Mawson Lakes | Modbury (08) 8289 6660

North East, Shop 2, 1007 North East Road, RIDGEHAVEN SA 5097 greenwithgoldengrove.ljhooker.com.au | info@ljhsupport.com.au

Scale in metres. This drawing is for illustration purposes only. All measurements are approximate and details intended to be relied upon should be independently verified.