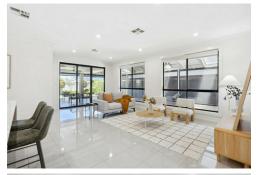

## Golden Grove, 42 Captain Robertson Avenue

A Family Entertainer in Popular Settlement Estate!

Built in 2010, this stylish modern single-storey home offers the perfect balance of living and entertaining both inside and out. Families will enjoy the spacious open plan central living area with seamless access outdoors to a tiled alfresco entertaining area and large undercover entertaining ideal for family birthday parties or hosting special events. The front formal lounge is set up that it could also function as a home theatre room for the movie lovers, while all four bedrooms including the master bedroom are located to the rear of the home. Gardens are low-maintenance and established with watering system set up to plants and gardens. Artificial lawn offers ample space for those with young children to play or perfect for family pets.

## rangehood

- \* Ducted reverse cycle air conditioning throughout
- \* Home theatre room or formal lounge
- \* Tiled alfresco entertaining with bench/sink, ceiling fan and heat bar for all year-round comfort
- \* Large pitch roof pergola undercover deck entertaining with café blinds
- \* Exposed aggregate concrete around the home with tool shed, established lowmaintenance gardens
- \* Artificial lawn backyard
- \* Home alarm with cameras
- \* 3.7kW Solar panel system saving you \$\$ on your electricity bills
- \* Double auto garage with internal access, roller door access to backyard