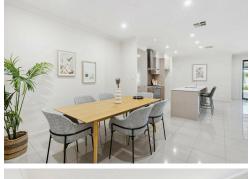

## Golden Grove, 42 Captain Robertson Avenue

A Family Entertainer in Popular Settlement Estate!

Built in 2010, this stylish modern single-storey home offers the perfect balance of living and entertaining both inside and out. Families will enjoy the spacious open plan central living area with seamless access outdoors to a tiled alfresco entertaining area and large undercover entertaining ideal for family birthday parties or hosting special events. The front formal lounge is set up that it could also function as a home theatre room for the movie lovers, while all four bedrooms including the master bedroom are located to the rear of the home. Gardens are low-maintenance and established with watering system set up to plants and gardens. Artificial lawn offers ample space for those with young children to play or perfect for family pets.

 $^{\ast}$  Modern island kitchen with Caesarstone benchtops, 900mm stainless steel oven and

## rangehood

- \* Ducted reverse cycle air conditioning throughout
- \* Home theatre room or formal lounge
- \* Tiled alfresco entertaining with bench/sink, ceiling fan and heat bar for all year-round comfort
- \* Large pitch roof pergola undercover deck entertaining with café blinds
- \* Exposed aggregate concrete around the home with tool shed, established lowmaintenance gardens
- \* Artificial lawn backyard
- \* Home alarm with cameras
- \* 3.7kW Solar panel system saving you \$\$ on your electricity bills
- \* Double auto garage with internal access, roller door access to backyard