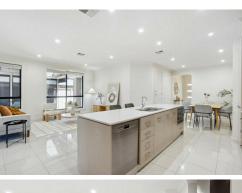

 $^{\ast}$  Modern island kitchen with Caesarstone benchtops, 900mm stainless steel oven and

## rangehood

- \* Ducted reverse cycle air conditioning throughout
- \* Home theatre room or formal lounge
- \* Tiled alfresco entertaining with bench/sink, ceiling fan and heat bar for all year-round comfort
- \* Large pitch roof pergola undercover deck entertaining with café blinds
- \* Exposed aggregate concrete around the home with tool shed, established lowmaintenance gardens
- \* Artificial lawn backyard
- \* Home alarm with cameras
- \* 3.7kW Solar panel system saving you \$\$ on your electricity bills
- \* Double auto garage with internal access, roller door access to backyard