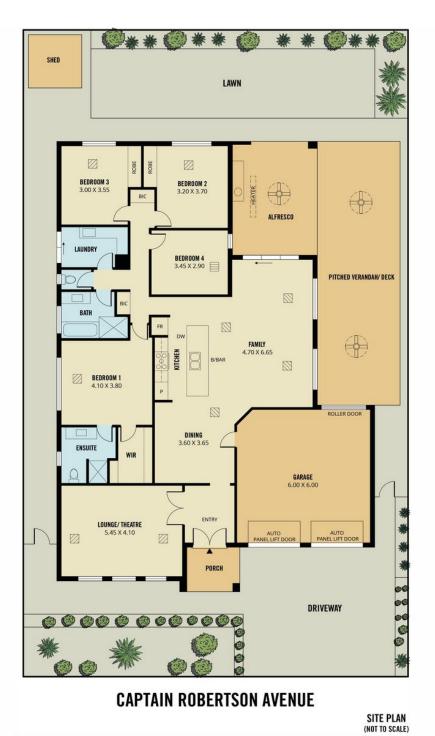

## More About this Property

| Property ID   | 2B7MGJU                                                                                                         |
|---------------|-----------------------------------------------------------------------------------------------------------------|
| Property Type | House                                                                                                           |
| House Size    | 223 m <sup>2</sup>                                                                                              |
| Land Area     | 540 m <sup>2</sup>                                                                                              |
| Including     | Air Conditioning<br>Ducted Cooling<br>Ducted Heating<br>Alarm<br>Secure Parking<br>Fully Fenced<br>Solar Panels |

Scale in metres. This drawing is for illustration purposes only. All measurements are approximate and details intended to be relied upon should be independently verified.

Produced by The Fotobase Group