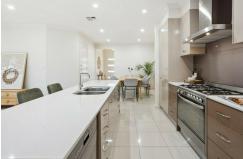

 $^{\ast}$  Modern island kitchen with Caesarstone benchtops, 900mm stainless steel oven and

## rangehood

- \* Ducted reverse cycle air conditioning throughout
- \* Home theatre room or formal lounge
- \* Tiled alfresco entertaining with bench/sink, ceiling fan and heat bar for all year-round comfort
- \* Large pitch roof pergola undercover deck entertaining with café blinds
- \* Exposed aggregate concrete around the home with tool shed, established lowmaintenance gardens
- \* Artificial lawn backyard
- \* Home alarm with cameras
- \* 3.7kW Solar panel system saving you \$\$ on your electricity bills
- \* Double auto garage with internal access, roller door access to backyard