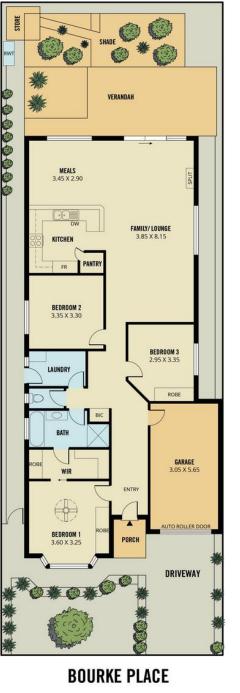

# LJ Hooker Greenwith | Golden Grove | Mawson Lakes | Modbury (08) 8289 6660

North East, Shop 2, 1007 North East Road, RIDGEHAVEN SA 5097 greenwithgoldengrove.ljhooker.com.au | info@ljhsupport.com.au

SITE PLAN (NOT TO SCALE)

Scale in metres. This drawing is for illustration purposes only. All measurements are approximate and details intended to be relied upon should be independently verified.

Produced by The Fotobase Group