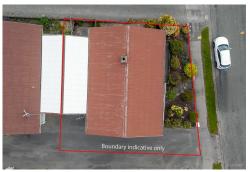

## **More About this Property**

| Property ID                            | 1580GTA |  |
|----------------------------------------|---------|--|
| Property Type                          | House   |  |
| House Size                             | 110 m2  |  |
| Licensed Real Estate Agents (REAA2008) |         |  |