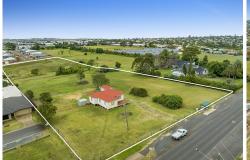

This much loved multi-generational home is ready for a completely new lease on life. Sitting high above the surrounding homes ensures any future development could take advantage of the unobstructed views and easy access to either Glenvale Road or connecting with the recent developments to the north and west.

237-243 Glenvale Road offers just over 5 Acres and adjoins new sub-divisions, meaning potential development should be a breeze subject to council approval. You could potentially connect into the existing roads of Ace Drive, Wildcard Drive, Winning Street and of course Glenvale Road. Adjoining this property the owner of 229-235 has also instructed us to sell. This gives you the potential for 10 acres of either the best family estate or Glenvale's newest boutique subdvision.