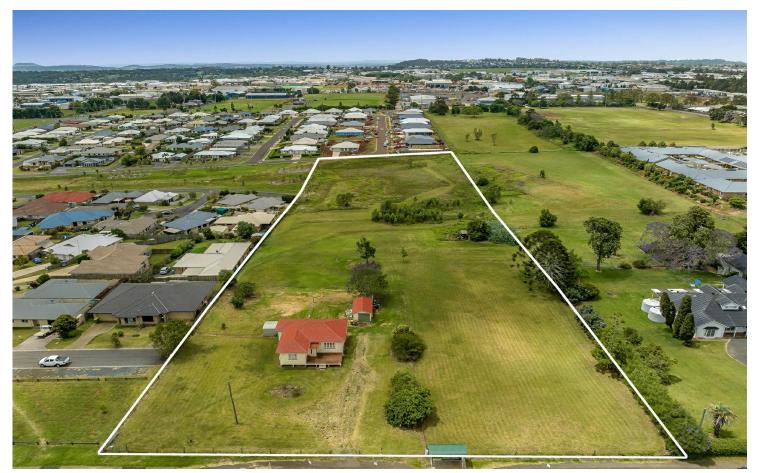

This much loved multi-generational home is ready for a completely new lease on life. Sitting high above the surrounding homes ensures any future development could take advantage of the unobstructed views and easy access to either Glenvale Road or connecting with the recent developments to the north and west.

237-243 Glenvale Road offers just over 5 Acres and adjoins new sub-divisions, meaning potential development should be a breeze subject to council approval. You could potentially connect into the existing roads of Ace Drive, Wildcard Drive, Winning Street and of course Glenvale Road. Adjoining this property the owner of 229-235 has also instructed us to sell. This gives you the potential for 10 acres of either the best family estate or Glenvale's newest boutique subdvision.