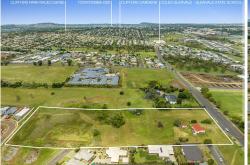

237-243 Glenvale Road offers just over 5 Acres and adjoins new sub-divisions, meaning potential development should be a breeze subject to council approval. You could potentially connect into the existing roads of Ace Drive, Wildcard Drive, Winning Street and of course Glenvale Road. Adjoining this property the owner of 229-235 has also instructed us to sell. This gives you the potential for 10 acres of either the best family estate or Glenvale's newest boutique subdvision.

Directly across the road you have Glenvale State School. This makes 237 Glenvale Road an ideal address for a Child Care Centre fronting Glenvale Road with the rear space used