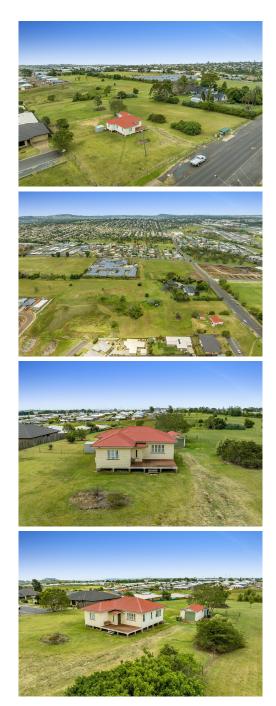

This much loved multi-generational home is ready for a completely new lease on life. Sitting high above the surrounding homes ensures any future development could take advantage of the unobstructed views and easy access to either Glenvale Road or connecting with the recent developments to the north and west.

237-243 Glenvale Road offers just over 5 Acres and adjoins new sub-divisions, meaning potential development should be a breeze subject to council approval. You could potentially connect into the existing roads of Ace Drive, Wildcard Drive, Winning Street and of course Glenvale Road. Adjoining this property the owner of 229-235 has also instructed us to sell. This gives you the potential for 10 acres of either the best family estate or Glenvale's newest boutique subdvision.

Directly across the road you have Glenvale State School. This makes 237 Glenvale Road an ideal address for a Child Care Centre fronting Glenvale Road with the rear space used