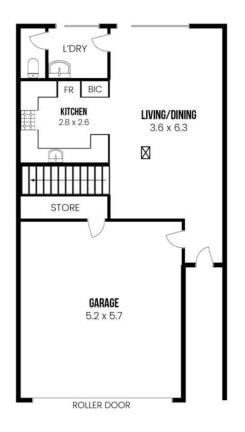

Located in a family friendly tree-lined crescent adjacent Olive Reserve, this 2 storey residence offers a flexible floorplan ideally suited to the modern family.

Downstairs is a well equipped kitchen which overlooks the open plan family/meals area and leads out to the private rear garden.

#### **Luke Mitchell**

0411 703 055

luke.mitchell@ljhadelaidemetro.com.au

LJ Hooker St Peters (08) 8362 8008

Additional features:

Remote controlled double garage with under stair storage and secure internal access Downstairs powder room