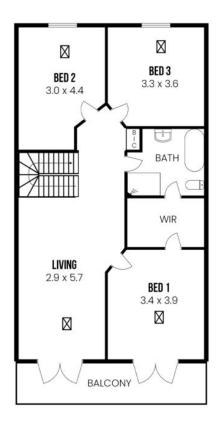

On the upper level are 3 bedrooms which share a living room opening out to the balcony. The master bedroom features a walk-in robe, 2-way ensuite and balcony access.

Zoned to Glenunga International High School and Linden Park Primary School.