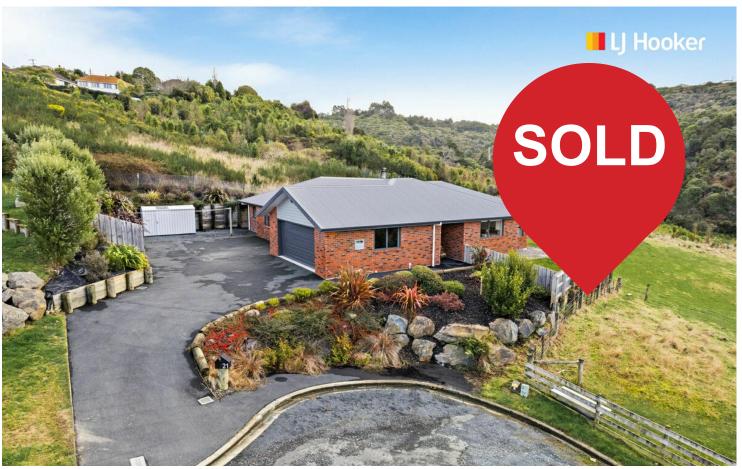

## Built in 2017 and Beautifully Positioned

Sunny and modern, welcome to your next family home located at the end of the cul-de-sac, this immaculate property offers the perfect blend of modern comfort and convenience. Situated in a family-friendly neighbourhood that is situated within close proximity to the city, the bush outlook offers a feeling of tranquility, in addition to an enhanced level of privacy. The elevated 816sqm section is level, which will be a big drawcard if you have young children, and you can easily keep an eye on them from the large living/dining/kitchen space. This is a great location for entertaining, both indoor and out, so the floor plan offers a high degree of functionality for family life. The four bedrooms are all generously proportioned and there are two bathrooms (both with underfloor heating), with the main bathroom having a separate bath and shower. The double garaging provides easy access inside and the fact that this property is built all on one level means it should suit a wide buyer demographic. Additional benefits include the double glazing, a wood burner, heat pump, and the solar panels which ensure year-round energy efficiency. This property is ideal for those looking to enjoy a modern lifestyle in a peaceful setting, with easy access to