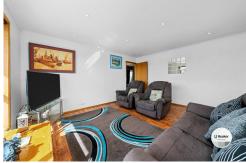

Spacious accommodation including open plan living room, kitchen adjacent to the dining area, two good sized bedrooms both with built-in robes, bathroom with separate shower and bath, laundry by the back door. Also includes considerable storage under.