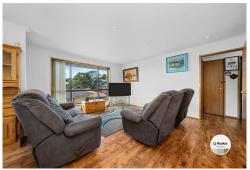

Positioned perfectly to capture the northerly sunshine and wonderful water views, this unit offers a comfortable lifestyle, with well-established level private garden, covered bbq area, workshop and secure under cover parking.

Spacious accommodation including open plan living room, kitchen adjacent to the dining area, two good sized bedrooms both with built-in robes, bathroom with separate shower and bath, laundry by the back door. Also includes considerable storage under.