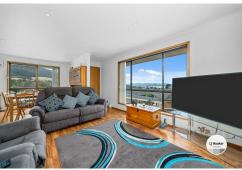

Positioned perfectly to capture the northerly sunshine and wonderful water views, this unit offers a comfortable lifestyle, with well-established level private garden, covered bbq area, workshop and secure under cover parking.

Spacious accommodation including open plan living room, kitchen adjacent to the dining area, two good sized bedrooms both with built-in robes, bathroom with separate shower and bath, laundry by the back door. Also includes considerable storage under.