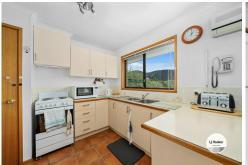

Spacious accommodation including open plan living room, kitchen adjacent to the dining area, two good sized bedrooms both with built-in robes, bathroom with separate shower and bath, laundry by the back door. Also includes considerable storage under.