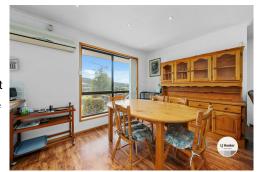

Spacious accommodation including open plan living room, kitchen adjacent to the dining area, two good sized bedrooms both with built-in robes, bathroom with separate shower and bath, laundry by the back door. Also includes considerable storage under.