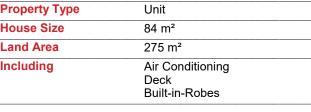

## **More About this Property**

| Property ID   | 5W5YFCS                                    |
|---------------|--------------------------------------------|
| Property Type | Unit                                       |
| House Size    | 84 m²                                      |
| Land Area     | 275 m²                                     |
| Including     | Air Conditioning<br>Deck<br>Built-in-Robes |