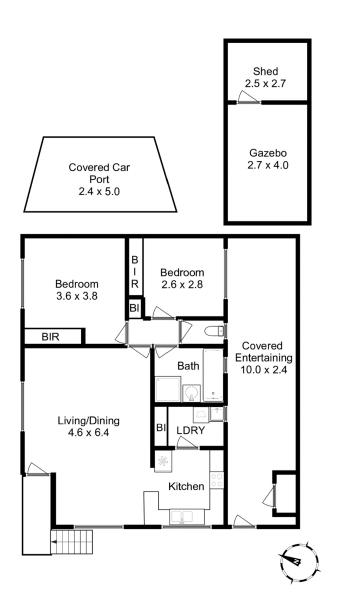

Spacious accommodation including open plan living room, kitchen adjacent to the dining area, two good sized bedrooms both with built-in robes, bathroom with separate shower and bath, laundry by the back door. Also includes considerable storage under.

## **More About this Property**

| Property ID   | 5W5YFCS                                    |
|---------------|--------------------------------------------|
| Property Type | Unit                                       |
| House Size    | 84 m²                                      |
| Land Area     | 275 m²                                     |
| Including     | Air Conditioning<br>Deck<br>Built-in-Robes |