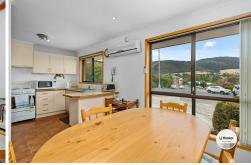

Positioned perfectly to capture the northerly sunshine and wonderful water views, this unit offers a comfortable lifestyle, with well-established level private garden, covered bbq area, workshop and secure under cover parking.

Spacious accommodation including open plan living room, kitchen adjacent to the dining area, two good sized bedrooms both with built-in robes, bathroom with separate shower and bath, laundry by the back door. Also includes considerable storage under.