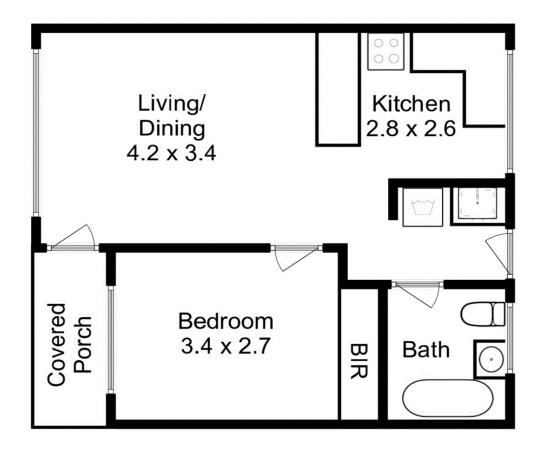

#### LJ Hooker Pinnacle Property (03) 6272 8177

402 Main Road, GLENORCHY TAS 7010 pinnacleproperty.ljhooker.com.au | hello@ljhookerpinnacle.com

Off Street Parking

This floor plan is for marketing purposes only and is to be used as a guide.