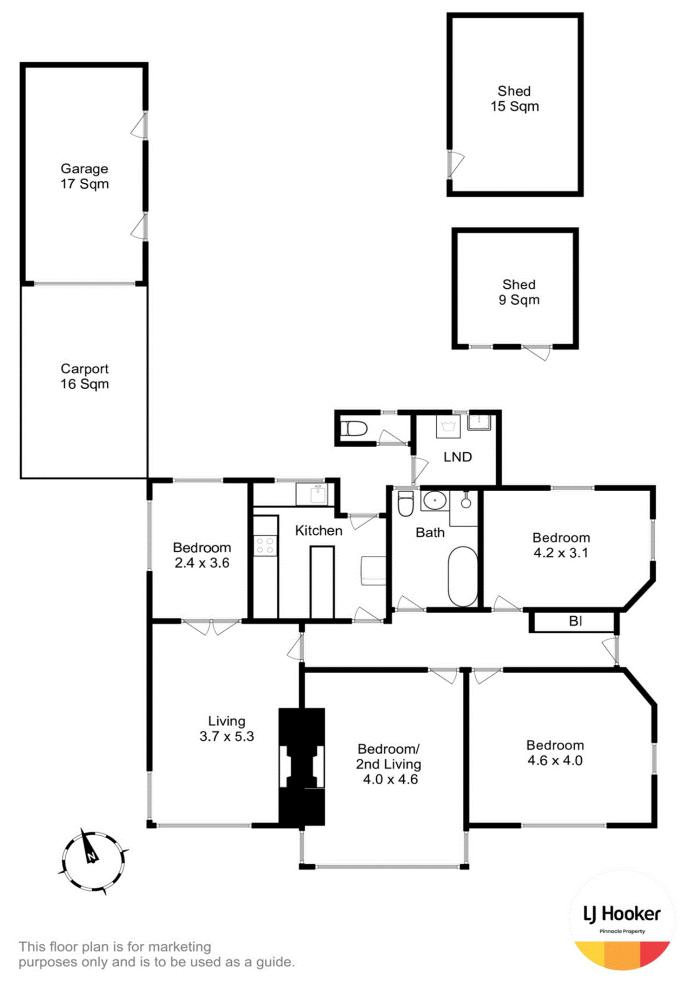

## **Opportunity Awaits**

Welcome to 73 Grove Road, centrally located with everything Glenorchy has to offer, built in 1948 this solid brick home offers a functional kitchen with plenty of storage options, sun filled living area three of the bedrooms are all of generous size with the master having the built-in robe and there is the bonus of a fourth bedroom or study/office. The bathroom is also large in size combining toilet, separate shower and a bath, the laundry has the second toilet adjacent. While the home is more than adequate it will benefit immensely with a upgrade for future valuation.

With the home positioned at the front of the 725m2 block this allows plenty of open space in the back yard for entertaining, kids play area, pets, gardens ect with two garden sheds garage and carport there is plenty of storage. With such a large block and having access from Penguin drive there is the opportunity for the possibility of future development STCA.

## **More About this Property**

| Property ID   | 4VAZFCS                       |
|---------------|-------------------------------|
| Property Type | House                         |
| House Size    | 144 m²                        |
| Land Area     | 725 m²                        |
| Including     | Close to school and transport |