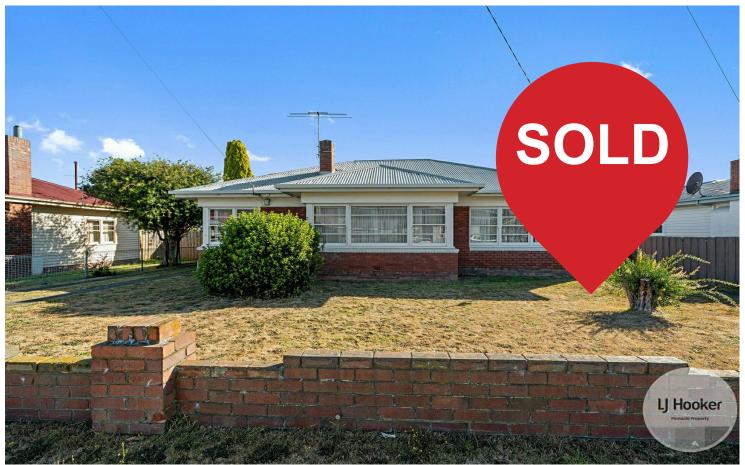

## **Opportunity Awaits**

Welcome to 73 Grove Road, centrally located with everything Glenorchy has to offer, built in 1948 this solid brick home offers a functional kitchen with plenty of storage options, sun filled living area three of the bedrooms are all of generous size with the master having the built-in robe and there is the bonus of a fourth bedroom or study/office. The bathroom is also large in size combining toilet, separate shower and a bath, the laundry has the second toilet adjacent. While the home is more than adequate it will benefit immensely with a upgrade for future valuation.

With the home positioned at the front of the 725m2 block this allows plenty of open space in the back yard for entertaining, kids play area, pets, gardens ect with two garden sheds garage and carport there is plenty of storage. With such a large block and having access from Penguin drive there is the opportunity for the possibility of future development STCA.