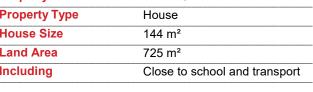

## **More About this Property**

| Property ID   | 4VAZFCS                       |
|---------------|-------------------------------|
| Property Type | House                         |
| House Size    | 144 m²                        |
| Land Area     | 725 m²                        |
| Including     | Close to school and transport |