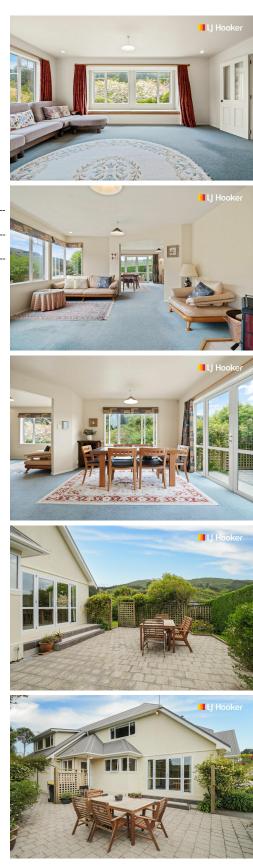

## Substantial & Beautifully Private Family Home

Offering a versatile 320m2 floor plan, you'll immediately be captivated by the serene bush-clad setting and peaceful surroundings. The two living spaces on the ground floor provide generousity for entertaining and the private courtyard will be favourably received by those who love entertaining or relaxing outdoors. With four bedrooms in total, in addition to an office space and large rumpus upstairs, this house is perfectly suited to accommodate your families' needs. For added convenience, there is a bathroom located on each level and the double garage provides covered parking for two vehicles, with a multitude of additional off-street parking available on the recently recoated gravel driveway. This forms part of the overall 1282sqm, freehold allotment which is beautifully established and positioned in one of the quietest cul-de-sacs in Glenleith. If the sun isn't shining, the wood burner and open fire on the lower level heat both the living spaces, while there is a further heat pump located in the rumpus room upstairs.

We encourage all astute buyers to view this property with clear instructions from our owners to execute a sale, don't miss the chance to experience first-hand the tranquility, privacy and versatility this residence has to offer you and your family.