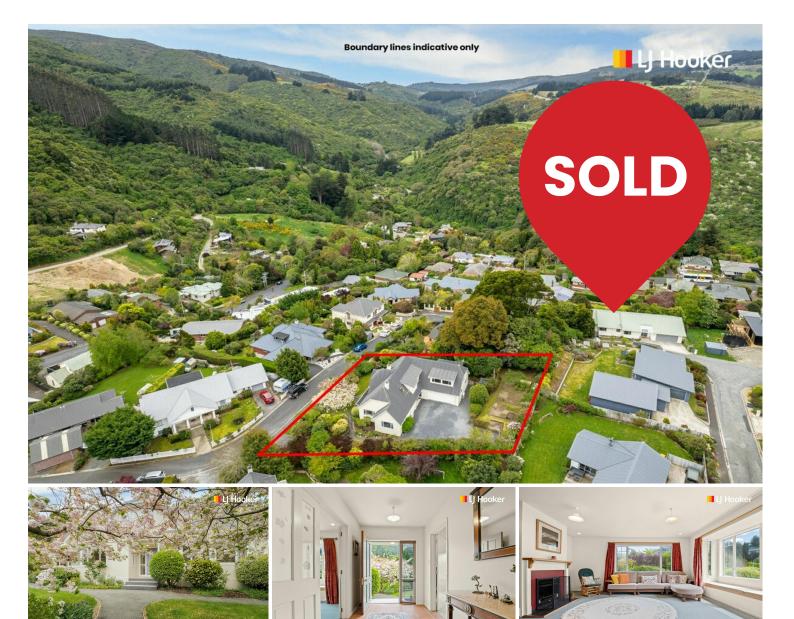

## Substantial & Beautifully Private Family Home

Offering a versatile 320m2 floor plan, you'll immediately be captivated by the serene bush-clad setting and peaceful surroundings. The two living spaces on the ground floor provide generousity for entertaining and the private courtyard will be favourably received by those who love entertaining or relaxing outdoors. With four bedrooms in total, in addition to an office space and large rumpus upstairs, this house is perfectly suited to accommodate your families' needs. For added convenience, there is a bathroom located on each level and the double garage provides covered parking for two vehicles, with a multitude of additional off-street parking available on the recently recoated gravel driveway. This forms part of the overall 1282sqm, freehold allotment which is beautifully established and positioned in one of the quietest cul-de-sacs in Glenleith. If the sun isn't shining, the wood burner and open fire on the lower level heat both the living spaces, while there is a further heat pump located in the rumpus room upstairs.

We encourage all astute buyers to view this property with clear instructions from our owners to execute a sale, don't miss the chance to experience first-hand the tranquility, privacy and versatility this residence has to offer you and your family.