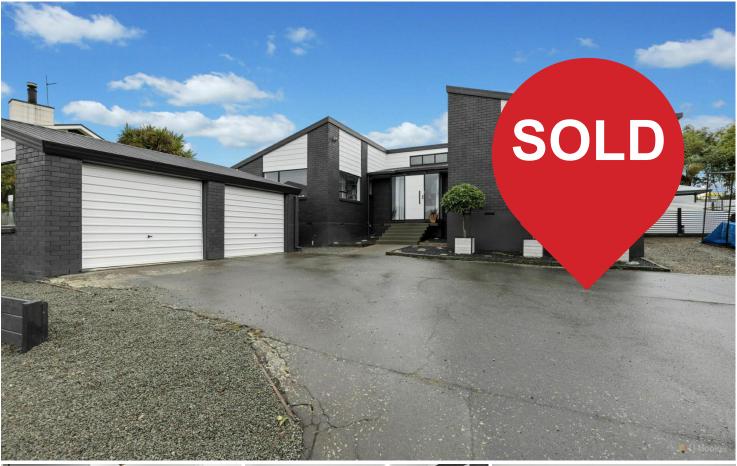

## **Gleniti, 50 Spring Road** Sleek, Stylish and Standout

This home is truly more than meets the eye - experience comfort, convenience, and contemporary living at its best!

Featuring a sleek modern kitchen with elegant rose gold accents, this property is designed for those who love to cook and entertain. The spacious layout offers four double bedrooms, a convenient study nook, and two well-appointed bathrooms, including a separate toilet for added practicality.

Step outside to a fantastic outdoor entertaining area, ideal for hosting gatherings or enjoying quiet evenings. With plenty of storage throughout, garaging, and heaps of off-street parking. Discover the perfect blend of style and functionality in this stunning family home!

- Four double bedrooms
- Electric hot water
- Two separate toilets
- Wood burner and 2 heat pumps
- Double garaging
- Fully fenced