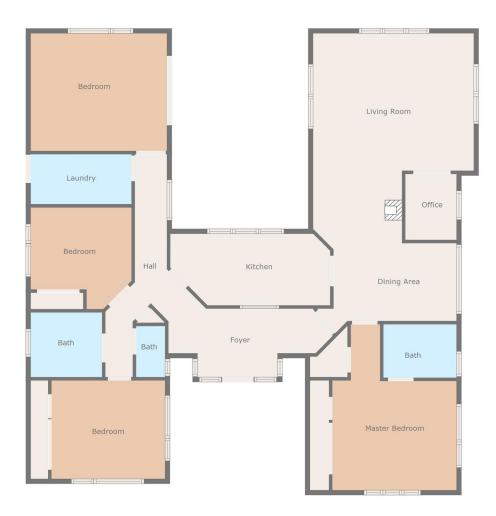

e Floorplan Provided Is For Illustrative Purposes Only And Is Not 100% To Scale. Dimensions And Layouts Are Approximate

LJ Hooker Timaru (03) 688 3029 Enting Real Estate Limited **Disclaimer:** All information contained therein is gathered from relevant third parties sources. We cannot guarantee or give any warranty about the information provided. Interested parties must rely solely on their own enquiries.

## More About this Property

| Property ID        | 15BHGTA              |  |
|--------------------|----------------------|--|
| Property Type      | House                |  |
| House Size         | 170 m²               |  |
| Land Area          | 724 m²               |  |
| Licensed Real Esta | te Agents (REAA2008) |  |