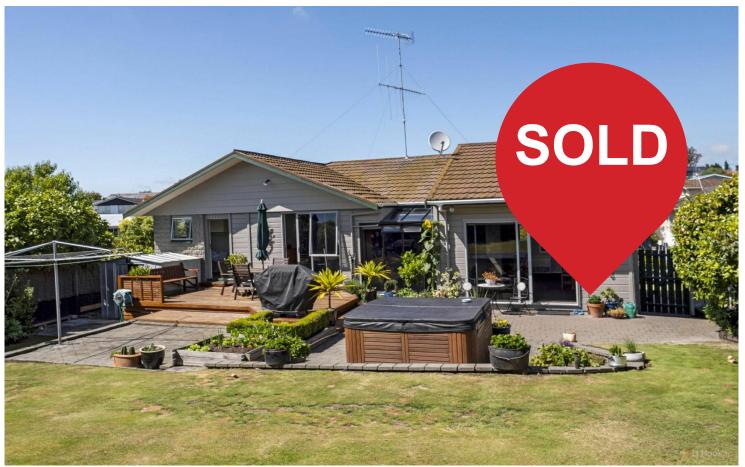

## Call It Out! Macaulay Street

In a sought after location, this home has a nice, private feel about it from the entry out to the back entertaining area. You will mull over the well heated lounge area, with clever design which creates a sense of space that opens through to the dining and incredibly smart kitchen area. The kitchen has fitted up to date appliances, a large granite bench with a pitched ceiling and the addition of glass makes it modern and sleek. The extensive decking from this area is the place for sun and fun! Three decent sized bedrooms, and a lovely bathroom all in simplistic décor. The added bonus of very good garaging and storage space.