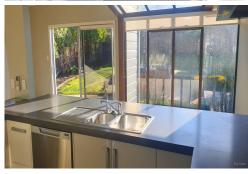

## Call It Out! Macaulay Street

In a sought after location, this home has a nice, private feel about it from the entry out to the back entertaining area. You will mull over the well heated lounge area, with clever design which creates a sense of space that opens through to the dining and incredibly smart kitchen area. The kitchen has fitted up to date appliances, a large granite bench with a pitched ceiling and the addition of glass makes it modern and sleek. The extensive decking from this area is the place for sun and fun! Three decent sized bedrooms, and a lovely bathroom all in simplistic décor. The added bonus of very good garaging and storage space.