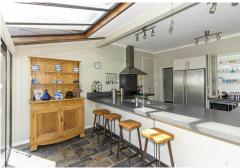

## Call It Out! Macaulay Street

In a sought after location, this home has a nice, private feel about it from the entry out to the back entertaining area. You will mull over the well heated lounge area, with clever design which creates a sense of space that opens through to the dining and incredibly smart kitchen area. The kitchen has fitted up to date appliances, a large granite bench with a pitched ceiling and the addition of glass makes it modern and sleek. The extensive decking from this area is the place for sun and fun! Three decent sized bedrooms, and a lovely bathroom all in simplistic décor. The added bonus of very good garaging and storage space.