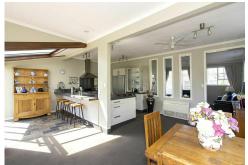

## Call It Out! Macaulay Street

In a sought after location, this home has a nice, private feel about it from the entry out to the back entertaining area. You will mull over the well heated lounge area, with clever design which creates a sense of space that opens through to the dining and incredibly smart kitchen area. The kitchen has fitted up to date appliances, a large granite bench with a pitched ceiling and the addition of glass makes it modern and sleek. The extensive decking from this area is the place for sun and fun! Three decent sized bedrooms, and a lovely bathroom all in simplistic décor. The added bonus of very good garaging and storage space.