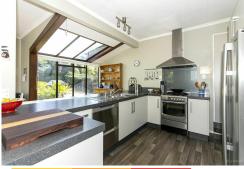

## Call It Out! Macaulay Street

In a sought after location, this home has a nice, private feel about it from the entry out to the back entertaining area. You will mull over the well heated lounge area, with clever design which creates a sense of space that opens through to the dining and incredibly smart kitchen area. The kitchen has fitted up to date appliances, a large granite bench with a pitched ceiling and the addition of glass makes it modern and sleek. The extensive decking from this area is the place for sun and fun! Three decent sized bedrooms, and a lovely bathroom all in simplistic décor. The added bonus of very good garaging and storage space.