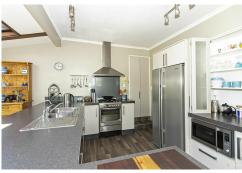

## Call It Out! Macaulay Street

In a sought after location, this home has a nice, private feel about it from the entry out to the back entertaining area. You will mull over the well heated lounge area, with clever design which creates a sense of space that opens through to the dining and incredibly smart kitchen area. The kitchen has fitted up to date appliances, a large granite bench with a pitched ceiling and the addition of glass makes it modern and sleek. The extensive decking from this area is the place for sun and fun! Three decent sized bedrooms, and a lovely bathroom all in simplistic décor. The added bonus of very good garaging and storage space.