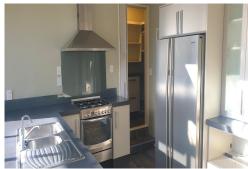

## Call It Out! Macaulay Street

In a sought after location, this home has a nice, private feel about it from the entry out to the back entertaining area. You will mull over the well heated lounge area, with clever design which creates a sense of space that opens through to the dining and incredibly smart kitchen area. The kitchen has fitted up to date appliances, a large granite bench with a pitched ceiling and the addition of glass makes it modern and sleek. The extensive decking from this area is the place for sun and fun! Three decent sized bedrooms, and a lovely bathroom all in simplistic décor. The added bonus of very good garaging and storage space.