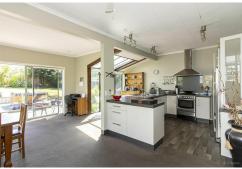

## Call It Out! Macaulay Street

In a sought after location, this home has a nice, private feel about it from the entry out to the back entertaining area. You will mull over the well heated lounge area, with clever design which creates a sense of space that opens through to the dining and incredibly smart kitchen area. The kitchen has fitted up to date appliances, a large granite bench with a pitched ceiling and the addition of glass makes it modern and sleek. The extensive decking from this area is the place for sun and fun! Three decent sized bedrooms, and a lovely bathroom all in simplistic décor. The added bonus of very good garaging and storage space.