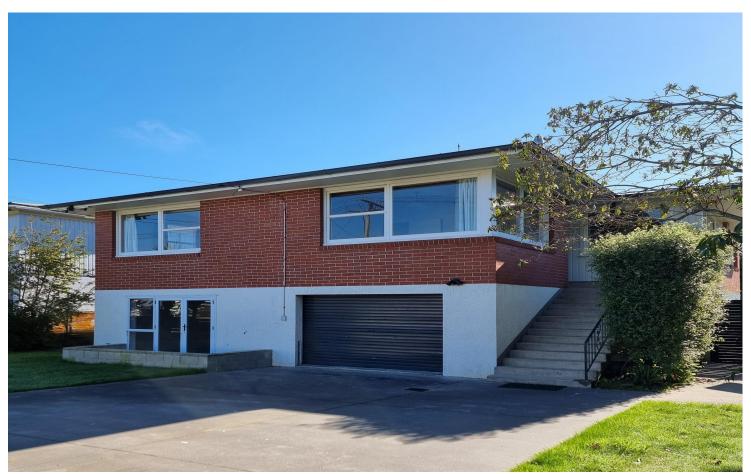

## **CLASSIC ON CARLTON**

Welcome to a great 4-bedroom family home in Glenholme with plenty of storage for vehicles and even a workshop.

This is a low maintenance brick home with a newish heavy duty long run roof. With a compliant fire, x2 heat pumps, DVS, and insulation this home will keep you warm all Winter. There is an office space, rumpus room downstairs as well as a good-sized workshop, toilet, and laundry. This home has space for everyone. The ample backyard potentially provides space for an auxiliary unit such as a granny flat subject to council approval.

Don't miss out on this opportunity to position yourself in one of Rotorua's most favoured street.