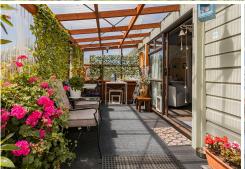

As you walk through the front door, you'll be greeted by the open plan living area, heated by a large wood burner along with a heat pump for convenience and year-round comfort. The north-facing covered porch area provides a sun-drenched space to enjoy all year round.