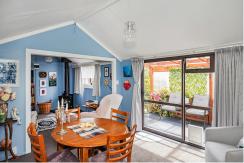

As you walk through the front door, you'll be greeted by the open plan living area, heated by a large wood burner along with a heat pump for convenience and year-round comfort. The north-facing covered porch area provides a sun-drenched space to enjoy all year round.

Whether you choose to make this your home, your lock up and leave, OR weekend getaway this one-bedroom property is an affordable opportunity not to be missed. The bathroom is conveniently located off the generous double bedroom and contains a shower, vanity, and toilet. The whole property is tidy throughout with separate kitchen, and a large laundry area.