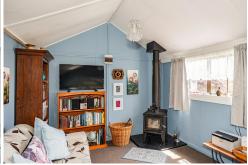

As you walk through the front door, you'll be greeted by the open plan living area, heated by a large wood burner along with a heat pump for convenience and year-round comfort. The north-facing covered porch area provides a sun-drenched space to enjoy all year round.

Whether you choose to make this your home, your lock up and leave, OR weekend getaway this one-bedroom property is an affordable opportunity not to be missed. The bathroom is conveniently located off the generous double bedroom and contains a shower, vanity, and toilet. The whole property is tidy throughout with separate kitchen, and a large laundry area.