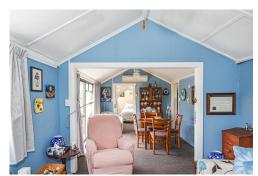

As you walk through the front door, you'll be greeted by the open plan living area, heated by a large wood burner along with a heat pump for convenience and year-round comfort. The north-facing covered porch area provides a sun-drenched space to enjoy all year round.

Whether you choose to make this your home, your lock up and leave, OR weekend getaway this one-bedroom property is an affordable opportunity not to be missed. The bathroom is conveniently located off the generous double bedroom and contains a shower, vanity, and toilet. The whole property is tidy throughout with separate kitchen, and a large laundry area.