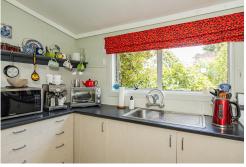

As you walk through the front door, you'll be greeted by the open plan living area, heated by a large wood burner along with a heat pump for convenience and year-round comfort. The north-facing covered porch area provides a sun-drenched space to enjoy all year round.

Whether you choose to make this your home, your lock up and leave, OR weekend getaway this one-bedroom property is an affordable opportunity not to be missed. The bathroom is conveniently located off the generous double bedroom and contains a shower, vanity, and toilet. The whole property is tidy throughout with separate kitchen, and a large laundry area.