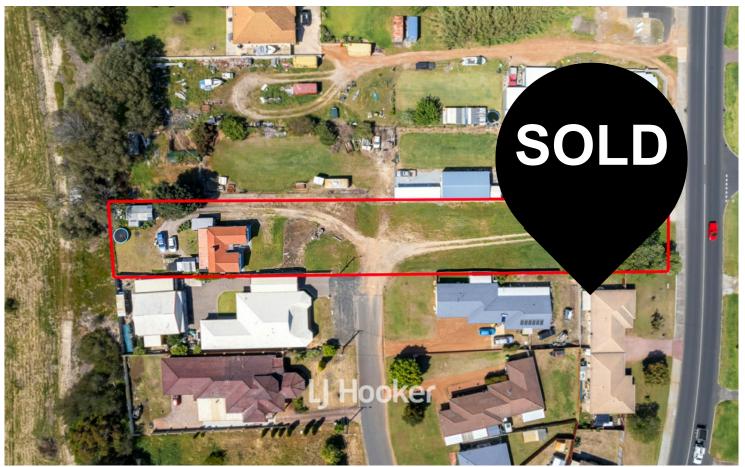

# **Development Dream!**

Welcome to 102 South Western Highway, also known as 9 Nenke Way, a charming 3-bedroom, 1-bathroom home nestled on a generous 2,874 sqm block. This exceptional property offers a fantastic opportunity for savvy investors, presenting a unique chance to capitalize on its development potential. Don't miss out on this remarkable investment opportunity!

- Large storage room that could be utilised as a fourth bedroom
- Modern bathroom
- Outdoor laundry
- Large shed
- Dual street access
- Structure plan available upon request
- This property is being sold "as is"
- Currently zoned R15
- Currently tenanted until 12/02/2026 \$480 per week