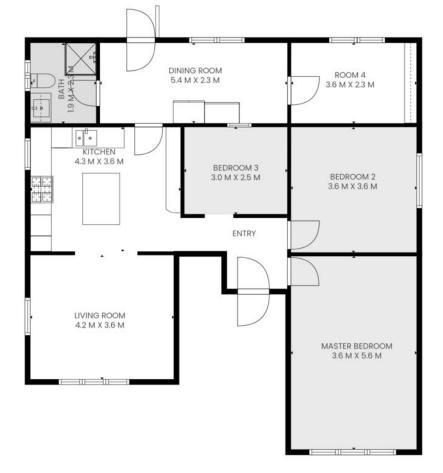

# **More About this Property**

| Property ID   | 16FGHND |   |
|---------------|---------|---|
| Property Type | House   | _ |
| Land Area     | 2874 m2 | _ |

## LJ Hooker Property South West WA (08) 9791 6880

130 Victoria Street, BUNBURY WA 6230 southwestwa.ljhooker.com.au | bunbury@ljhsouthwest.com.au

102 SOUTH WESTERN HIGHWAY, GLEN IRIS, WA 6230

TOTAL: 112 m2 FLOOR 1: 112 m2