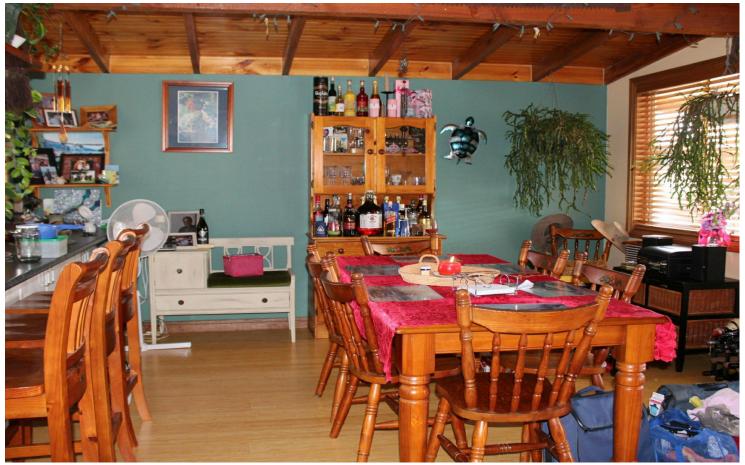

### ACREAGE IN VILLAGE OF WELLINGROVE

"KOLEANA PARK" - NEGOTIABLE: STILL ON THE MARKET 95 acres approx of trap soil. Red cedar home with four bedrooms. High cathedral ceilings throughout. Open plan, gas kitchen with dishwasher, dining area with reverse cycle. Wood heating compliments the lounge. Four bedrooms all with built ins. Bathroom has bath, shower and toilet. Laundry has extra toilet. Large entertaining verandah at the back and side. 12 solar panels with potential infrastructure for 20. Double garage. Two carports. Yards, portable panels. Make shift carport/shed. Large established veggie garden. Water tanks = 100,000. Dams. Five paddocks approx. Fencing. Abundant wild life. Strated Parolite birds. Village and rural living at its best.