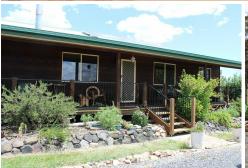

### ACREAGE IN VILLAGE OF WELLINGROVE

"KOLEANA PARK" - NEGOTIABLE: STILL ON THE MARKET 95 acres approx of trap soil. Red cedar home with four bedrooms. High cathedral ceilings throughout. Open plan, gas kitchen with dishwasher, dining area with reverse cycle. Wood heating compliments the lounge. Four bedrooms all with built ins. Bathroom has bath, shower and toilet. Laundry has extra toilet. Large entertaining verandah at the back and side. 12 solar panels with potential infrastructure for 20. Double garage. Two carports. Yards, portable panels. Make shift carport/shed. Large established veggie garden. Water tanks = 100,000. Dams. Five paddocks approx. Fencing. Abundant wild life. Strated Parolite birds. Village and rural living at its best.