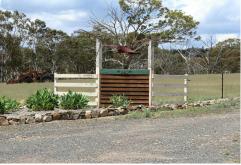

### ACREAGE IN VILLAGE OF WELLINGROVE

"KOLEANA PARK" - NEGOTIABLE: STILL ON THE MARKET 95 acres approx of trap soil. Red cedar home with four bedrooms. High cathedral ceilings throughout. Open plan, gas kitchen with dishwasher, dining area with reverse cycle. Wood heating compliments the lounge. Four bedrooms all with built ins. Bathroom has bath, shower and toilet. Laundry has extra toilet. Large entertaining verandah at the back and side. 12 solar panels with potential infrastructure for 20. Double garage. Two carports. Yards, portable panels. Make shift carport/shed. Large established veggie garden. Water tanks = 100,000. Dams. Five paddocks approx. Fencing. Abundant wild life. Strated Parolite birds. Village and rural living at its best.