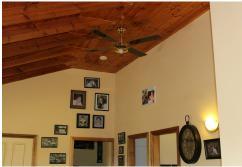

### ACREAGE IN VILLAGE OF WELLINGROVE

"KOLEANA PARK" - NEGOTIABLE: STILL ON THE MARKET 95 acres approx of trap soil. Red cedar home with four bedrooms. High cathedral ceilings throughout. Open plan, gas kitchen with dishwasher, dining area with reverse cycle. Wood heating compliments the lounge. Four bedrooms all with built ins. Bathroom has bath, shower and toilet. Laundry has extra toilet. Large entertaining verandah at the back and side. 12 solar panels with potential infrastructure for 20. Double garage. Two carports. Yards, portable panels. Make shift carport/shed. Large established veggie garden. Water tanks = 100,000. Dams. Five paddocks approx. Fencing. Abundant wild life. Strated Parolite birds. Village and rural living at its best.