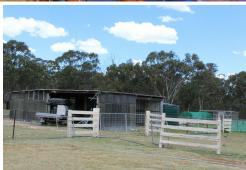

### ACREAGE IN VILLAGE OF WELLINGROVE

"KOLEANA PARK" - NEGOTIABLE: STILL ON THE MARKET 95 acres approx of trap soil. Red cedar home with four bedrooms. High cathedral ceilings throughout. Open plan, gas kitchen with dishwasher, dining area with reverse cycle. Wood heating compliments the lounge. Four bedrooms all with built ins. Bathroom has bath, shower and toilet. Laundry has extra toilet. Large entertaining verandah at the back and side. 12 solar panels with potential infrastructure for 20. Double garage. Two carports. Yards, portable panels. Make shift carport/shed. Large established veggie garden. Water tanks = 100,000. Dams. Five paddocks approx. Fencing. Abundant wild life. Strated Parolite birds. Village and rural living at its best.