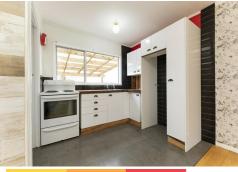

The living and kitchen area are all open plan with timber deck for entertaining and two bedrooms plus bathroom to the upper level. Pull down the stairs and you have attic storage as well.

Grow your own vegetables or plant some flower beds - plenty to enjoy if you have green fingers. A great start on the property ladder.