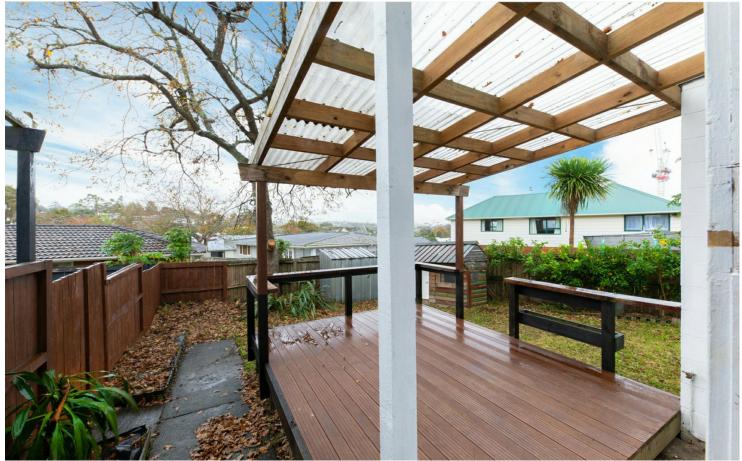

The living and kitchen area are all open plan with timber deck for entertaining and two bedrooms plus bathroom to the upper level. Pull down the stairs and you have attic storage as well.

Grow your own vegetables or plant some flower beds - plenty to enjoy if you have green fingers. A great start on the property ladder.