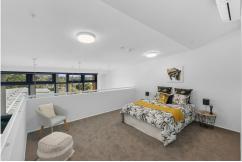

Light, bright, spacious open plan living/dining and kitchen features stunning floor to ceiling windows with stairs leading to the upper level. This level features a large open mezzanine style bedroom complete with air conditioning and a modern tiled bathroom with shower, vanity and w.c. Appliances are all included with fridge, dish drawer, washing machine/dryer ready for you to move in.