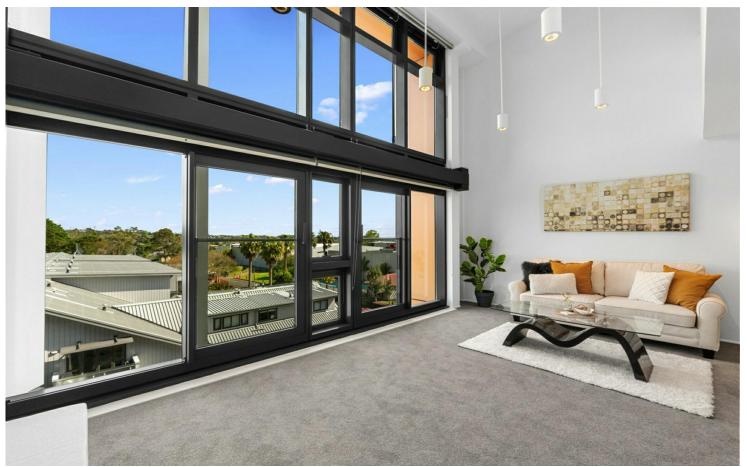

Light, bright, spacious open plan living/dining and kitchen features stunning floor to ceiling windows with stairs leading to the upper level. This level features a large open mezzanine style bedroom complete with air conditioning and a modern tiled bathroom with shower, vanity and w.c. Appliances are all included with fridge, dish drawer, washing machine/dryer ready for you to move in.