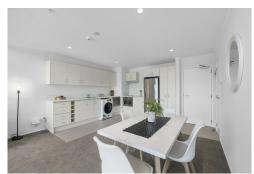

Light, bright, spacious open plan living/dining and kitchen features stunning floor to ceiling windows with stairs leading to the upper level. This level features a large open mezzanine style bedroom complete with air conditioning and a modern tiled bathroom with shower, vanity and w.c. Appliances are all included with fridge, dish drawer, washing machine/dryer ready for you to move in.

The apartment also offers a secure basement carpark and includes access to the on-site gymnasium facilities and in ground pool for summer fun.

For Sale \$485,000

View

By Appointment

**Contact** 

Ann Hutton 0274 955 713 ahutton.centralwest@ljh.co.nz