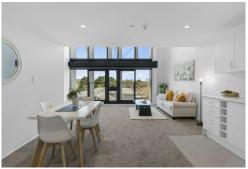

Light, bright, spacious open plan living/dining and kitchen features stunning floor to ceiling windows with stairs leading to the upper level. This level features a large open mezzanine style bedroom complete with air conditioning and a modern tiled bathroom with shower, vanity and w.c. Appliances are all included with fridge, dish drawer, washing machine/dryer ready for you to move in.

The apartment also offers a secure basement carpark and includes access to the on-site gymnasium facilities and in ground pool for summer fun.

For Sale \$485,000

View

By Appointment

**Contact** 

Ann Hutton 0274 955 713 ahutton.centralwest@ljh.co.nz