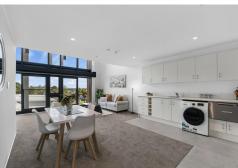

Light, bright, spacious open plan living/dining and kitchen features stunning floor to ceiling windows with stairs leading to the upper level. This level features a large open mezzanine style bedroom complete with air conditioning and a modern tiled bathroom with shower, vanity and w.c. Appliances are all included with fridge, dish drawer, washing machine/dryer ready for you to move in.

The apartment also offers a secure basement carpark and includes access to the on-site gymnasium facilities and in ground pool for summer fun.

For Sale \$485,000

View

By Appointment

**Contact** 

Ann Hutton 0274 955 713 ahutton.centralwest@ljh.co.nz