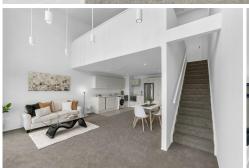

Light, bright, spacious open plan living/dining and kitchen features stunning floor to ceiling windows with stairs leading to the upper level. This level features a large open mezzanine style bedroom complete with air conditioning and a modern tiled bathroom with shower, vanity and w.c. Appliances are all included with fridge, dish drawer, washing machine/dryer ready for you to move in.