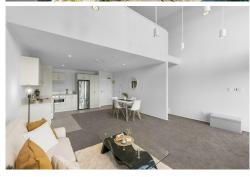

## Glen Eden, 4F/30 Westward Ho LUXURIOUS LOFT STYLE APARTMENT - \$485,000

Located in Glen Eden within an easy walk of supermarket, bus/train transport and shops this spacious "loft style" apartment with afternoon sun and elevated outlook across to the Waitakere's is an outstanding opportunity to stop payments to your landlord and "own your own".

Light, bright, spacious open plan living/dining and kitchen features stunning floor to ceiling windows with stairs leading to the upper level. This level features a large open mezzanine style bedroom complete with air conditioning and a modern tiled bathroom with shower, vanity and w.c. Appliances are all included with fridge, dish drawer, washing machine/dryer ready for you to move in.