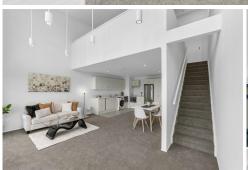

Light, bright, spacious open plan living/dining and kitchen features stunning floor to ceiling windows with stairs leading to the upper level. This level features a large open mezzanine style bedroom complete with air conditioning and a modern tiled bathroom with shower, vanity and w.c. Appliances are all included with fridge, dish drawer, washing machine/dryer ready for you to move in.