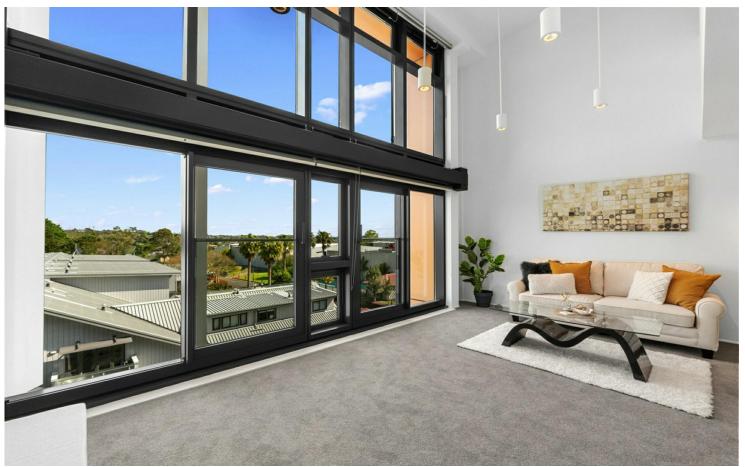

Light, bright, spacious open plan living/dining and kitchen features stunning floor to ceiling windows with stairs leading to the upper level. This level features a large open mezzanine style bedroom complete with air conditioning and a modern tiled bathroom with shower, vanity and w.c. Appliances are all included with fridge, dish drawer, washing machine/dryer ready for you to move in.