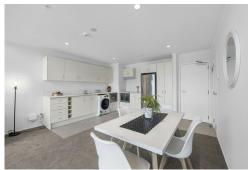

Light, bright, spacious open plan living/dining and kitchen features stunning floor to ceiling windows with stairs leading to the upper level. This level features a large open mezzanine style bedroom complete with air conditioning and a modern tiled bathroom with shower, vanity and w.c. Appliances are all included with fridge, dish drawer, washing machine/dryer ready for you to move in.