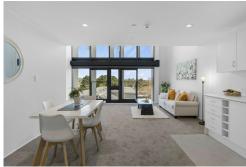

Light, bright, spacious open plan living/dining and kitchen features stunning floor to ceiling windows with stairs leading to the upper level. This level features a large open mezzanine style bedroom complete with air conditioning and a modern tiled bathroom with shower, vanity and w.c. Appliances are all included with fridge, dish drawer, washing machine/dryer ready for you to move in.