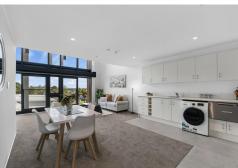

Light, bright, spacious open plan living/dining and kitchen features stunning floor to ceiling windows with stairs leading to the upper level. This level features a large open mezzanine style bedroom complete with air conditioning and a modern tiled bathroom with shower, vanity and w.c. Appliances are all included with fridge, dish drawer, washing machine/dryer ready for you to move in.