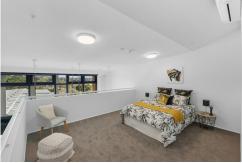

Light, bright, spacious open plan living/dining and kitchen features stunning floor to ceiling windows with stairs leading to the upper level. This level features a large open mezzanine style bedroom complete with air conditioning and a modern tiled bathroom with shower, vanity and w.c. Appliances are all included with fridge, dish drawer, washing machine/dryer ready for you to move in.