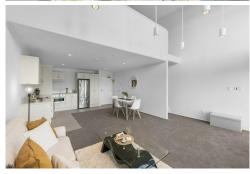

Light, bright, spacious open plan living/dining and kitchen features stunning floor to ceiling windows with stairs leading to the upper level. This level features a large open mezzanine style bedroom complete with air conditioning and a modern tiled bathroom with shower, vanity and w.c. Appliances are all included with fridge, dish drawer, washing machine/dryer ready for you to move in.