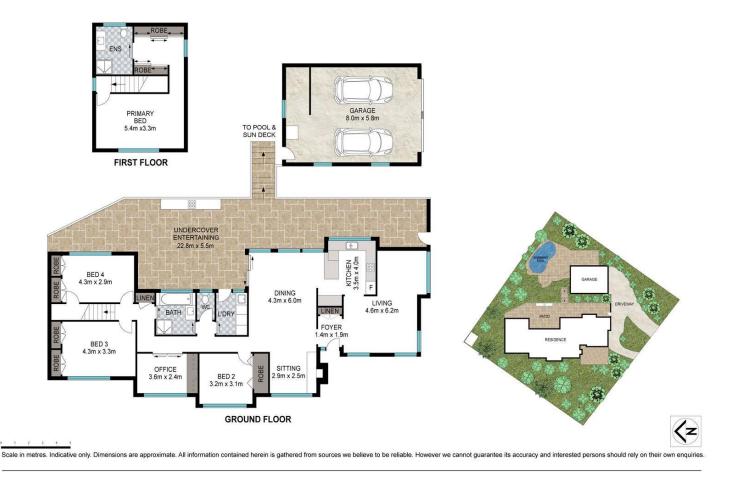

## More About this Property

| Property ID   | 1YEHYY              |
|---------------|---------------------|
| Property Type | House               |
| Land Area     | 1117 m <sup>2</sup> |

Aaron Del Monte 0447 144 434 Managing Director | aaron.delmonte@ljhdoublebay.com Ryan Adderley 0401 541 021 Senior Property Partner | ryan.adderley@ljhdoublebay.com