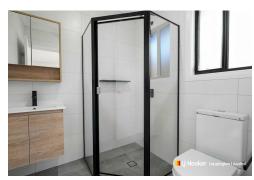

#### This property features:

- Sleek kitchen with large bench top and integrated appliances
- 4 ample bedrooms all with built in robes, ensuite and walk-in robe to master
- Large open plan living and dining area
- Generous theatre room
- Convenient bathroom with wall hung vanity and separate toilets
- Ducted air-conditioning