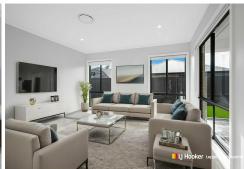

#### This property features:

- Sleek kitchen with large bench top and integrated appliances
- 4 ample bedrooms all with built in robes, ensuite and walk-in robe to master
- Large open plan living and dining area
- Generous theatre room
- Convenient bathroom with wall hung vanity and separate toilets
- Ducted air-conditioning