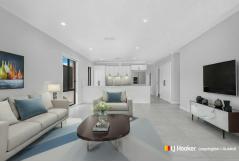

#### This property features:

- Sleek kitchen with large bench top and integrated appliances
- 4 ample bedrooms all with built in robes, ensuite and walk-in robe to master
- Large open plan living and dining area
- Generous theatre room
- Convenient bathroom with wall hung vanity and separate toilets
- Ducted air-conditioning