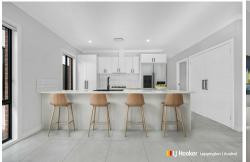

#### This property features:

- Sleek kitchen with large bench top and integrated appliances
- 4 ample bedrooms all with built in robes, ensuite and walk-in robe to master
- Large open plan living and dining area
- Generous theatre room
- Convenient bathroom with wall hung vanity and separate toilets
- Ducted air-conditioning