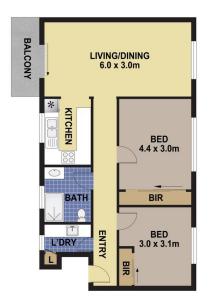

- Spacious living and dining area opening onto the balcony with leafy outlook
- Two generous sized bedrooms with built in robe
- Updated bathroom
- Neat, updated kitchen with quality appliances and ample storage
- Lock up garage
- Internal laundry
- Floorboards throughout
- No common wall with other units

#### 13/31 PEARSON STREET, GLADESVILLE

DISCLAIME

PLANS SHOWN ARE FOR MARKETING PURPOSES ONLY, ALL DIMENSIONS ARE APPROXIMATE AND NOT O SCALE. THEY ARE SUBJECT TO ERRORS AND INACCURACIES AND NO LIABILITY WILL BE