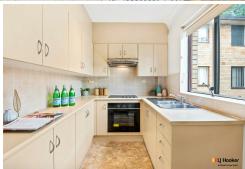

- Spacious living and dining area opening onto the balcony with leafy outlook
- Two generous sized bedrooms with built in robe
- Updated bathroom
- Neat, updated kitchen with quality appliances and ample storage
- Lock up garage
- Internal laundry
- Floorboards throughout
- No common wall with other units