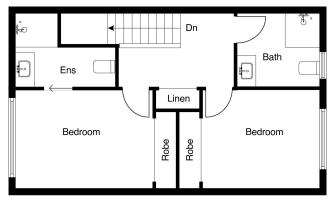

### FEATURES:

Unique split level loft design with stunning high ceilings

North-facing living area flooded with natural light

Two generous bedrooms with built-in robes, including an upstairs master retreat

## More About this Property

| Property ID   | 2DB0FHK                |
|---------------|------------------------|
| Property Type | Apartment              |
| House Size    | 107 m2                 |
| EER           | 8.5                    |
| Including     | Ensuite<br>Toilets (2) |

## LJ Hooker Canberra City (02) 6249 7700

1st Floor, 182 - 200 City Walk, CANBERRA CITY ACT 2601 canberracity.ljhooker.com.au | canberracity@ljhooker.com.au

First Floor

The site plan and area not to scale; measurements are indicative and in metres. Bushed and trees are placed for illustration purposes. Plans should not be relied on. Interested parties should make and rely on their own enquiries