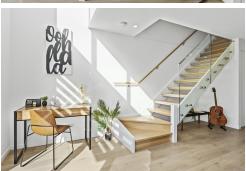

Set over two spacious levels, the unique loft-style floorplan features soaring ceilings and a thoughtful separation between living and sleeping zones. The north-facing living area is drenched in natural light, creating a warm and inviting atmosphere that feels like home the moment you walk in.

### FEATURES:

Unique split level loft design with stunning high ceilings

North-facing living area flooded with natural light

Two generous bedrooms with built-in robes, including an upstairs master retreat