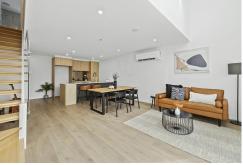

Set over two spacious levels, the unique loft-style floorplan features soaring ceilings and a thoughtful separation between living and sleeping zones. The north-facing living area is drenched in natural light, creating a warm and inviting atmosphere that feels like home the moment you walk in.

### FEATURES:

Unique split level loft design with stunning high ceilings

North-facing living area flooded with natural light

Two generous bedrooms with built-in robes, including an upstairs master retreat

Modern kitchen with Bosch appliances, 20mm stone benchtops & sleek joinery

Designer bathroom with floor-to-ceiling tiles and quality fixtures

Private, sunny balcony, perfect for your morning coffee or evening unwind