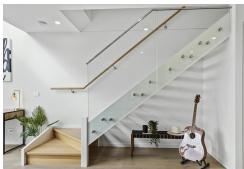

Set over two spacious levels, the unique loft-style floorplan features soaring ceilings and a thoughtful separation between living and sleeping zones. The north-facing living area is drenched in natural light, creating a warm and inviting atmosphere that feels like home the moment you walk in.

### FEATURES:

Unique split level loft design with stunning high ceilings

North-facing living area flooded with natural light

Two generous bedrooms with built-in robes, including an upstairs master retreat