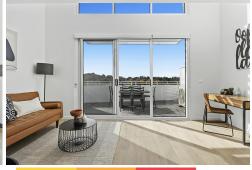

Set over two spacious levels, the unique loft-style floorplan features soaring ceilings and a thoughtful separation between living and sleeping zones. The north-facing living area is drenched in natural light, creating a warm and inviting atmosphere that feels like home the moment you walk in.

Modern kitchen with Bosch appliances, 20mm stone benchtops & sleek joinery

Designer bathroom with floor-to-ceiling tiles and quality fixtures

Private, sunny balcony, perfect for your morning coffee or evening unwind