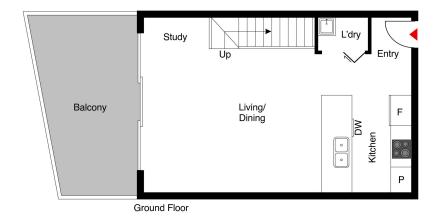

Modern kitchen with Bosch appliances, 20mm stone benchtops & sleek joinery

Designer bathroom with floor-to-ceiling tiles and quality fixtures

Private, sunny balcony, perfect for your morning coffee or evening unwind

Reverse-cycle heating and cooling

Secure underground parking, storage cage with lift access

Ground-level retail precinct with IGA supermarket, cafes & specialty shops

Close to public transport, schools, local parks, and Belconnen amenities

**ESSENTIALS:** 

Total: 107ms

Body Corporate: \$715 p/q (approx) Rental Estimate: \$570 - \$620 p/w

Rates: \$564 p/q (approx) Internal living: 91m Balcony: 16ms

## LJ Hooker Canberra City (02) 6249 7700

1st Floor, 182 - 200 City Walk, CANBERRA CITY ACT 2601 canberracity.ljhooker.com.au | canberracity@ljhooker.com.au

First Floor

The site plan and area not to scale; measurements are indicative and in metres. Bushed and trees are placed for illustration purposes. Plans should not be relied on. Interested parties should make and rely on their own enquiries