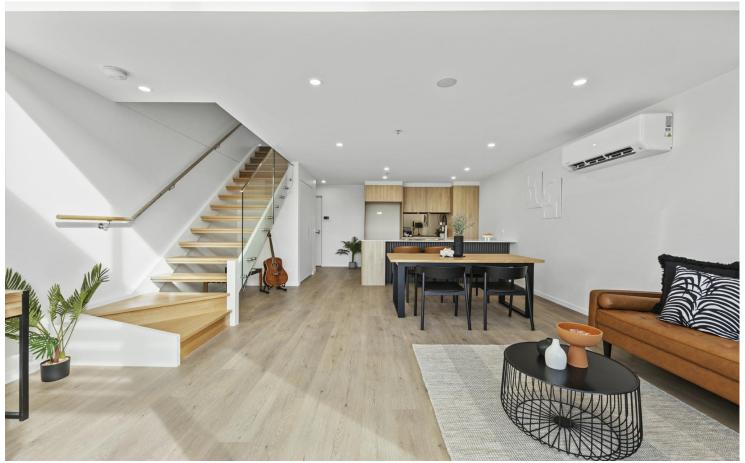

Set over two spacious levels, the unique loft-style floorplan features soaring ceilings and a thoughtful separation between living and sleeping zones. The north-facing living area is drenched in natural light, creating a warm and inviting atmosphere that feels like home the moment you walk in.

Every detail has been carefully considered, from the premium finishes to the open-plan layout and elevated presentation, this apartment truly stands out.

Whether you're a first-home buyer, investor, or downsizer looking for something special

### FEATURES:

Unique split level loft design with stunning high ceilings

North-facing living area flooded with natural light

Two generous bedrooms with built-in robes, including an upstairs master retreat

Modern kitchen with Bosch appliances, 20mm stone benchtops & sleek joinery

Designer bathroom with floor-to-ceiling tiles and quality fixtures

Private, sunny balcony, perfect for your morning coffee or evening unwind

Reverse-cycle heating and cooling

Secure underground parking, storage cage with lift access

Ground-level retail precinct with IGA supermarket, cafes & specialty shops

Close to public transport, schools, local parks, and Belconnen amenities