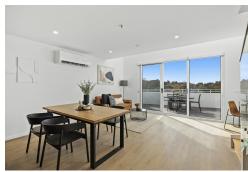

Set over two spacious levels, the unique loft-style floorplan features soaring ceilings and a thoughtful separation between living and sleeping zones. The north-facing living area is drenched in natural light, creating a warm and inviting atmosphere that feels like home the moment you walk in.

Modern kitchen with Bosch appliances, 20mm stone benchtops & sleek joinery

Designer bathroom with floor-to-ceiling tiles and quality fixtures

Private, sunny balcony, perfect for your morning coffee or evening unwind