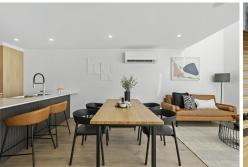

### FEATURES:

Unique split level loft design with stunning high ceilings

North-facing living area flooded with natural light

Two generous bedrooms with built-in robes, including an upstairs master retreat

Modern kitchen with Bosch appliances, 20mm stone benchtops & sleek joinery

Designer bathroom with floor-to-ceiling tiles and quality fixtures

Private, sunny balcony, perfect for your morning coffee or evening unwind

Reverse-cycle heating and cooling

Secure underground parking, storage cage with lift access

Ground-level retail precinct with IGA supermarket, cafes & specialty shops

Close to public transport, schools, local parks, and Belconnen amenities