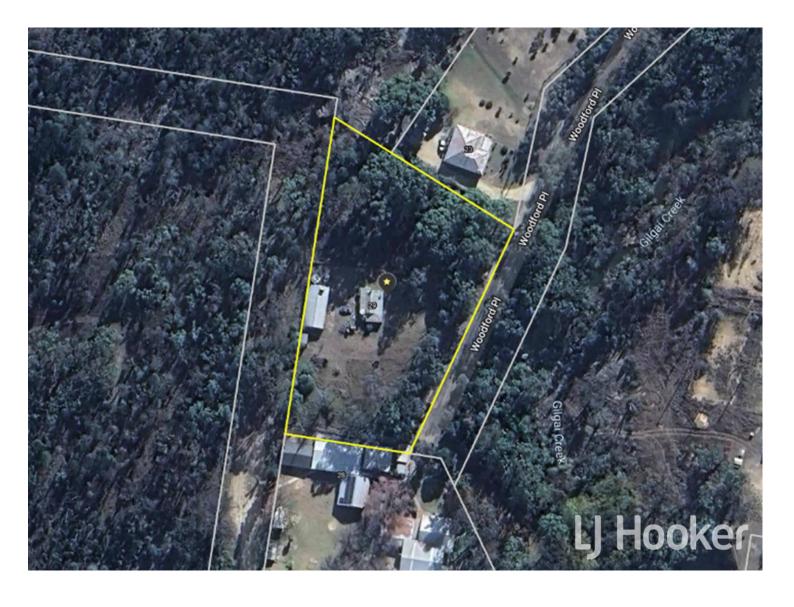

## Outstanding Opportunity in Gilgai

Expressions of Interest

Closing Date: Monday, 5PM 21st April 2025 (unless sold prior)

- Located approx. 10km from Inverell in the village Gilgai
- Block size approx. 7,718 sqm
- 5 bay colorbond shed with power, concrete floor and bathroom
- Town water and sewer
- 2 bedroom weatherboard cottage in need of renovation or demolition
- Subdivision potential, subject to Council approval

## **More About this Property**

| Property ID   | PU5H8U  |
|---------------|---------|
| Property Type | House   |
| Land Area     | 7718 m² |