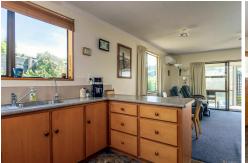

## Tidy, Bright & Ideally Located in Geraldine

Discover this tidy two bedroom unit in a sun drenched location, perfect for easy living. Enjoy an exceptionally large conservatory that fills the home with natural light, and an open plan living, dining and kitchen area featuring a wall mounted heat pump for year round comfort. Two double bedrooms with wardrobes.