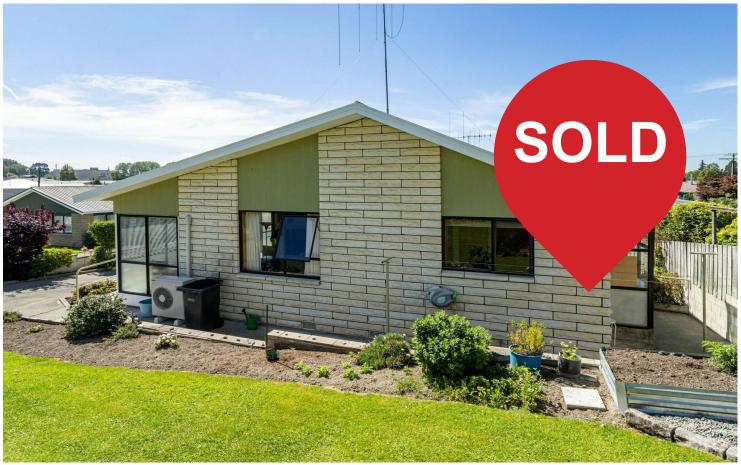

# Geraldine, 3/44 Peel Street

## Tidy, Bright & Ideally Located in Geraldine

Discover this tidy two bedroom unit in a sun drenched location, perfect for easy living. Enjoy an exceptionally large conservatory that fills the home with natural light, and an open plan living, dining and kitchen area featuring a wall mounted heat pump for year round comfort. Two double bedrooms with wardrobes.

Outside, benefit from single car garaging with an auto door plus extra parking, set against a backdrop of delightful, immaculate gardens.

Ideally located within walking distance to Geraldine township, this property offers convenience and charm in one package.