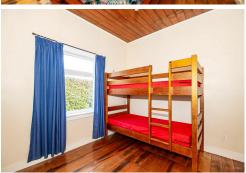

French doors off living area to covered patio. 3 Bedrooms. Separate laundry. Good sized outdoor hobbies room with power.

A large shed provides ample storage for wood and garden equipment, with a carport attached.