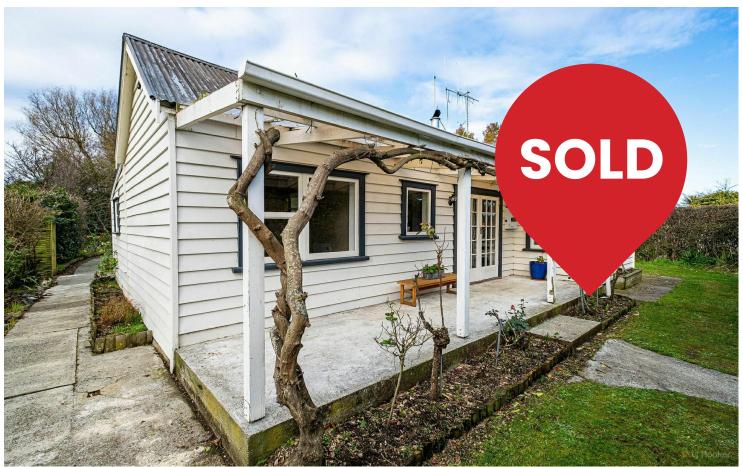

### Character Charmer

Delightful cottage set on a large and attractive 1498sqm section.

Beautiful timber floors throughout and feature ceilings.

Modernised kitchen and bathroom.

Open plan dining and living with cosy log fire, heat pump and heat transfer system.

French doors off living area to covered patio. 3 Bedrooms. Separate laundry. Good sized outdoor hobbies room with power.

A large shed provides ample storage for wood and garden equipment, with a carport attached.