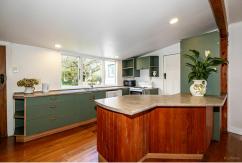

### Character Charmer

Delightful cottage set on a large and attractive 1498sqm section.

Beautiful timber floors throughout and feature ceilings.

Modernised kitchen and bathroom.

Open plan dining and living with cosy log fire, heat pump and heat transfer system.