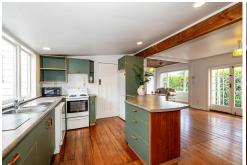

### Character Charmer

Delightful cottage set on a large and attractive 1498sqm section.

Beautiful timber floors throughout and feature ceilings.

Modernised kitchen and bathroom.

Open plan dining and living with cosy log fire, heat pump and heat transfer system.