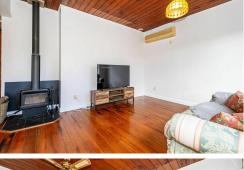

### Character Charmer

Delightful cottage set on a large and attractive 1498sqm section.

Beautiful timber floors throughout and feature ceilings.

Modernised kitchen and bathroom.

Open plan dining and living with cosy log fire, heat pump and heat transfer system.

French doors off living area to covered patio. 3 Bedrooms. Separate laundry. Good sized outdoor hobbies room with power.

A large shed provides ample storage for wood and garden equipment, with a carport attached.