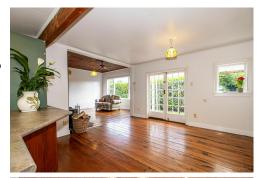

### Character Charmer

Delightful cottage set on a large and attractive 1498sqm section.

Beautiful timber floors throughout and feature ceilings.

Modernised kitchen and bathroom.

Open plan dining and living with cosy log fire, heat pump and heat transfer system.

French doors off living area to covered patio. 3 Bedrooms. Separate laundry. Good sized outdoor hobbies room with power.

A large shed provides ample storage for wood and garden equipment, with a carport attached.