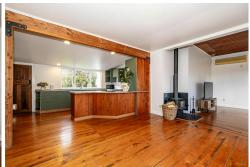

### Character Charmer

Delightful cottage set on a large and attractive 1498sqm section.

Beautiful timber floors throughout and feature ceilings.

Modernised kitchen and bathroom.

Open plan dining and living with cosy log fire, heat pump and heat transfer system.